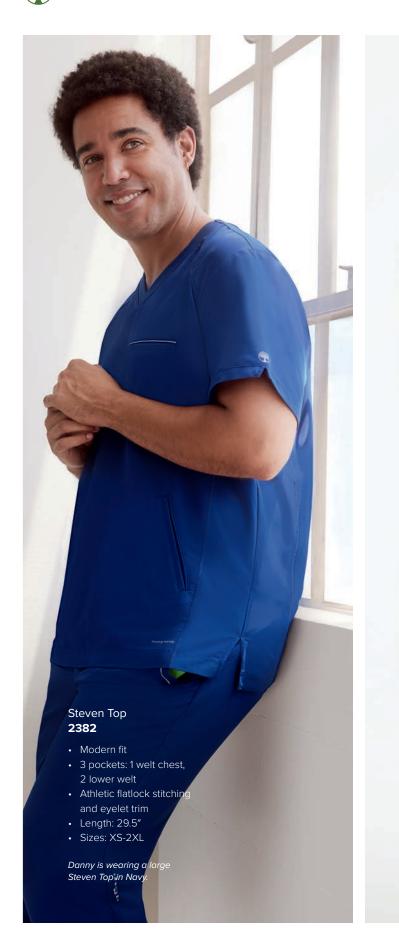

## Mason Top **2591**

- Modern fit
- 1 chest pocket
- Locker loop
- Length: 30"
- Sizes: XS-5XL

Danny is wearing a large Mason Top in Navy.

59

Purple Label offers an impressive array of men's fit styles, all crafted in soft, stretchy, easy-care fabric.