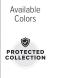

rt, ultra-premium
performance fabric.

























So many styles, fits, sizes, colors, and price points to help everyone suit up and shine.

















a. Nisha Pant 9152: Modern fit, 6 pockets: 2 front, 1 hidden mesh cell, 1 zipper cargo, 2 back welt Reflective pocket trim | Leg opening: 17" | Sizes XS-2XL (31"), [P] XS-XL (29"), [T] XS-XL (33") | Shown in Royal
b. Naya Jogger 9156\*: Modern fit | 6 pockets: 2 front, 1 cargo, 1 zipper cargo, 2 back | Full knit back Leg opening: 8.5" | Sizes XS-2XL (28.5"), [P] XS-XL (26.5"), [T] XS-XL (30.5") | Shown in Wine
c. Niko Pant 9157: Modern fit | 4 pockets: 2 front zipper with reflective trim, double cargo | Knit panels Leg opening: 12" | Sizes XS-2XL (30"), [P] XS-XL (28"), [T] XS-XL (32") | Shown in Ceil



























Kate is wearing an extra small Monica Top in Ceil.













PROTECTED COLLECTION





HH Works puts guys in the spotlight, with all the style, comfort, fit, and function a man could want.

## Mason Top **2591**

- Modern fit
- 1 chest pocket
- Locker loop
- Length: 30"
- Sizes: XS-5XL

Danny is wearing a large Mason Top in Navy.

















59





























Purple Label offers an impressive array of men's fit styles, all crafted in soft, stretchy, easy-care fabric.



- Modern fit
- 2 pockets: in-seam chest pocket, pen/instrument sleeve pocket
- Length: 29.5"
- Sizes: XS-3XL



- Modern fit
- Drawstring can be tied on the outside or inside
- 6 pockets: 2 front, 1 welt cargo, 1 zipper cargo, 1 scissors pocket, 1 back
- Leg opening: 15"
- Sizes: XS-3XL (31.5"),