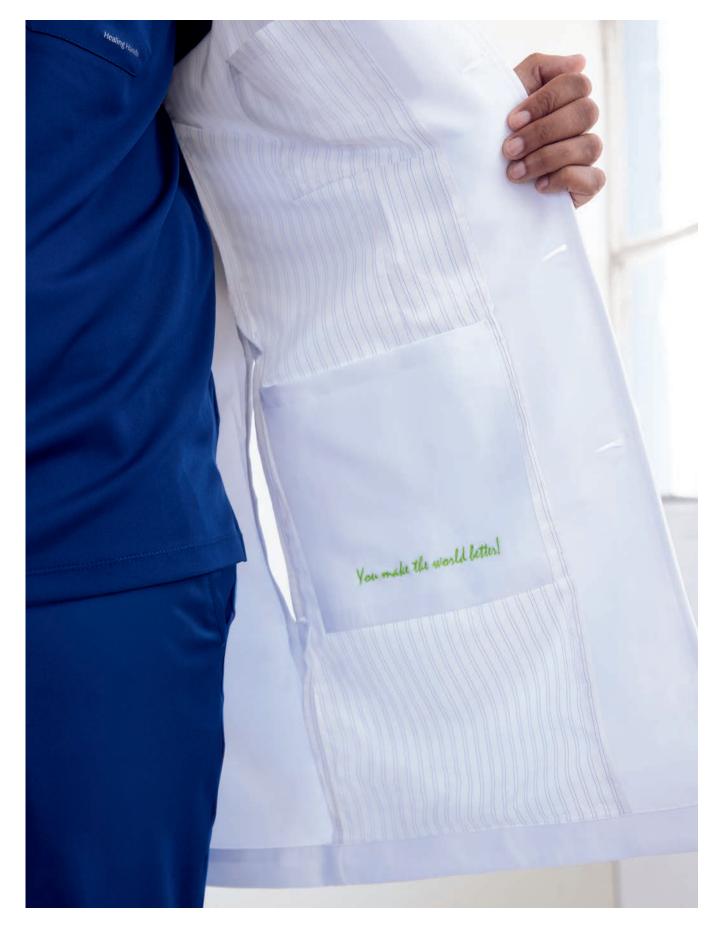

Each act of caring brings light to someone's darkness. Healing Hands is dedicated to healthcare pros, whose healing touch has the power to illuminate the world.

New leopard jacquard also comes in Pewter, Black, Navy, and Royal.