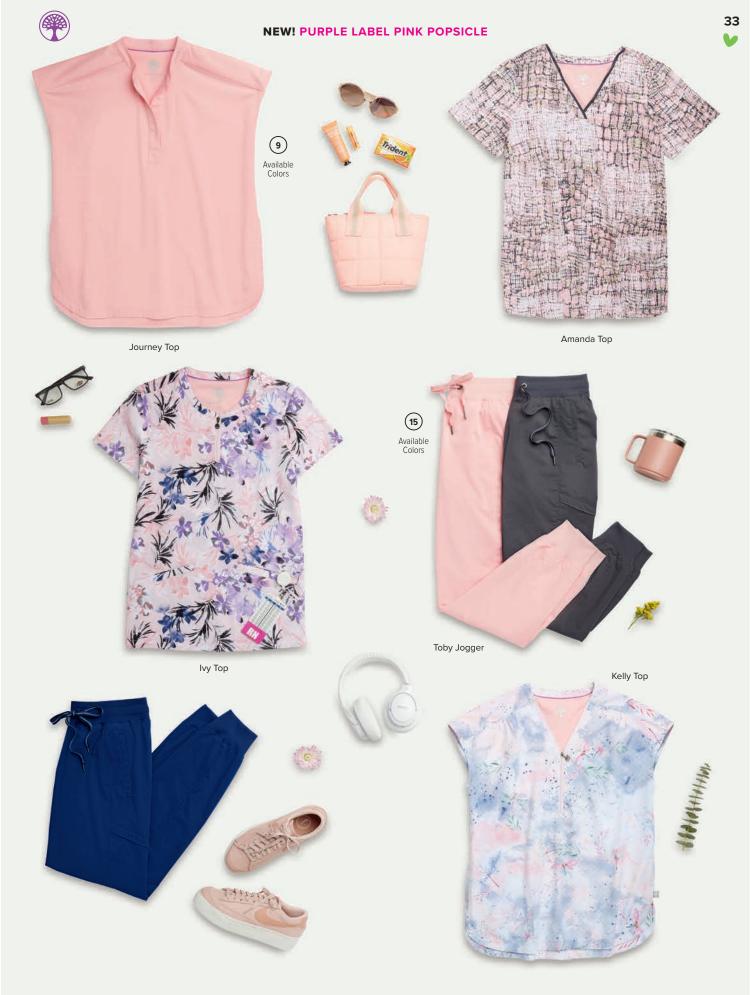

Each act of caring brings light to someone's darkness. Healing Hands is dedicated to healthcare pros, whose healing touch has the power to illuminate the world.















































































New leopard jacquard also comes in Pewter, Black, Navy, and Royal.











































Cyber Violet symbolizes
our circular approach and
our commitment to innovation,
incorporating recycled
plastic material into state-ofthe-art, ultra-premium
performance fabric.

























So many styles, fits, sizes, colors, and price points to help everyone suit up and shine.

















a. Nisha Pant 9152: Modern fit, 6 pockets: 2 front, 1 hidden mesh cell, 1 zipper cargo, 2 back welt Reflective pocket trim | Leg opening: 17" | Sizes XS-2XL (31"), [P] XS-XL (29"), [T] XS-XL (33") | Shown in Royal
b. Naya Jogger 9156\*: Modern fit | 6 pockets: 2 front, 1 cargo, 1 zipper cargo, 2 back | Full knit back Leg opening: 8.5" | Sizes XS-2XL (28.5"), [P] XS-XL (26.5"), [T] XS-XL (30.5") | Shown in Wine
c. Niko Pant 9157: Modern fit | 4 pockets: 2 front zipper with reflective