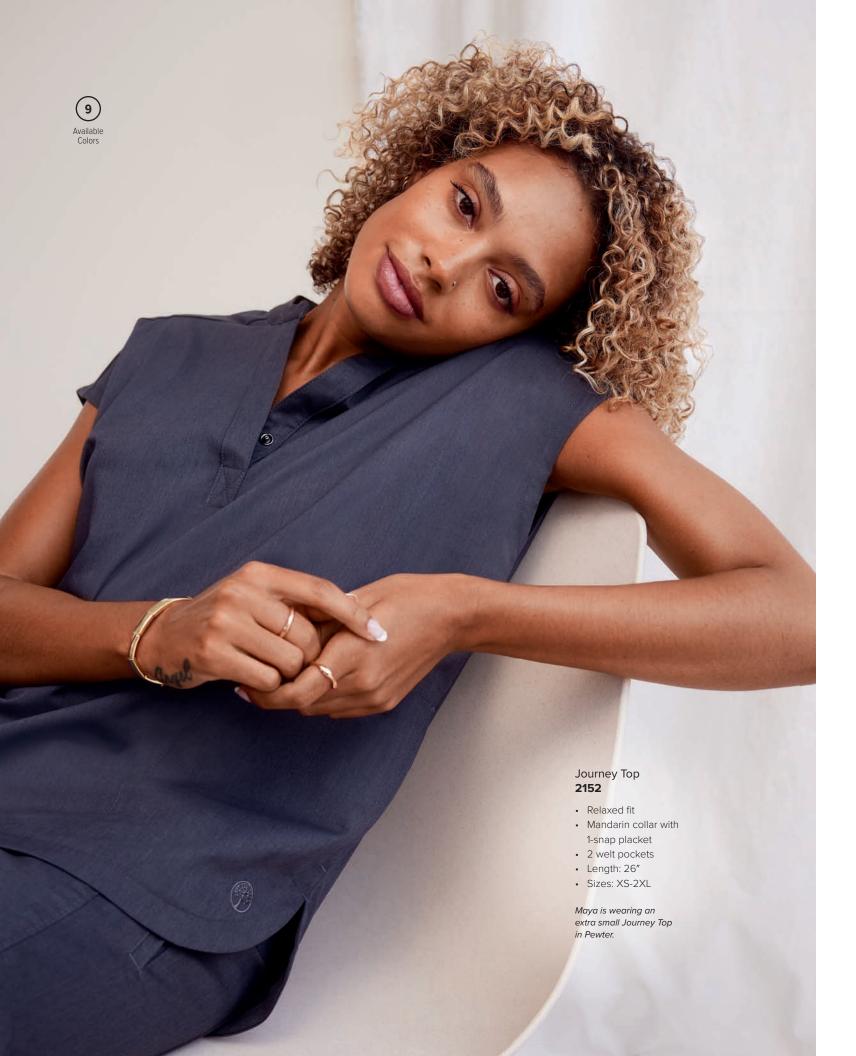

hown in Royal
b. Naya Jogger 9156\*: Modern fit | 6 pockets: 2 front, 1 cargo, 1 zipper cargo, 2 back | Full knit back Leg opening: 8.5" | Sizes XS-2XL (28.5"), [P] XS-XL (26.5"), [T] XS-XL (30.5") | Shown in Wine
c. Niko Pant 9157: Modern fit | 4 pockets: 2 front zipper with reflective trim, double cargo | Knit panels Leg opening: 12" | Sizes XS-2XL (30"), [P] XS-XL (28"), [T] XS-XL (32") | Shown in Ceil



























Kate is wearing an extra small Monica Top in Ceil.













PROTECTED COLLECTION





HH Works puts guys in the spotlight, with all the style, comfort, fit, and function a man could want.

## Mason Top **2591**

- Modern fit
- 1 chest pocket
- Locker loop
- Length: 30"
- Sizes: XS-5XL

Danny is wearing a large Mason Top in Navy.

















59





























Purple Label offers an impressive array of men's fit styles, all crafted in soft, stretchy, easy-care fabric.



- Modern fit
- 2 pockets: in-seam chest pocket, pen/instrument sleeve pocket
- Length: 29.5"
- Sizes: XS-3XL



- Modern fit
- Drawstring can be tied on the outside or inside
- 6 pockets: 2 front, 1 welt cargo, 1 zipper cargo, 1 scissors pocket, 1 back
- Leg opening: 15"
- Sizes: XS-3XL (31.5"), [S] XS-XL (29.5"), [T] XS-XL (34")





3















The rugged look of camo, reimagined for the healthcare environment, gives these men's styles enduring appeal.

- a Drew Camo Jogger 9360
  - Modern fit
  - Elastic waistband with striped drawstring
  - 6 pockets: 2 front,
    1 zipper cargo, 1 media,
    2 back in-seam
  - · Leg opening: 10.5"
  - Sizes: XS-3XL