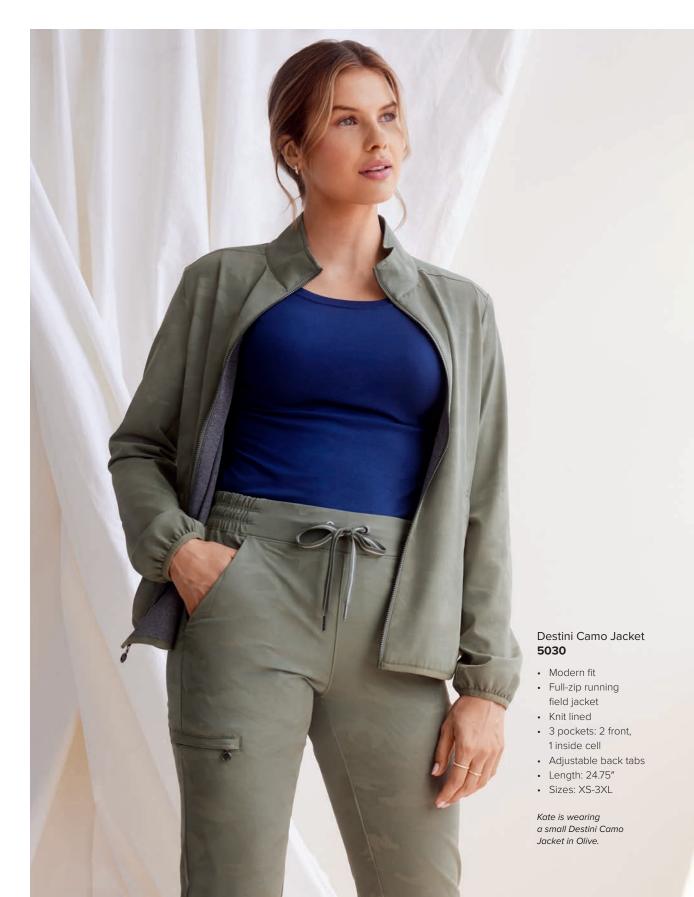

in Ceil.













PROTECTED COLLECTION





HH Works puts guys in the spotlight, with all the style, comfort, fit, and function a man could want.

## Mason Top **2591**

- Modern fit
- 1 chest pocket
- Locker loop
- Length: 30"
- Sizes: XS-5XL

Danny is wearing a large Mason Top in Navy.

















59





























Purple Label offers an impressive array of men's fit styles, all crafted in soft, stretchy, easy-care fabric.



- Modern fit
- 2 pockets: in-seam chest pocket, pen/instrument sleeve pocket
- Length: 29.5"
- Sizes: XS-3XL



- Modern fit
- Drawstring can be tied on the outside or inside
- 6 pockets: 2 front, 1 welt cargo, 1 zipper cargo, 1 scissors pocket, 1 back
- Leg opening: 15"
- Sizes: XS-3XL (31.5"), [S] XS-XL (29.5"), [T] XS-XL (34")





3















The rugged look of camo, reimagined for the healthcare environment, gives these men's styles enduring appeal.

- a Drew Camo Jogger 9360
  - Modern fit
  - Elastic waistband with striped drawstring
  - 6 pockets: 2 front,
    1 zipper cargo, 1 media,
    2 back in-seam
  - · Leg opening: 10.5"
  - Sizes: XS-3XL (29")



- Modern fit
- 1 welt chest pocket
- Sewn-down cuffs
- Length: 29.5"
- Sizes: XS-3XL





























**77**