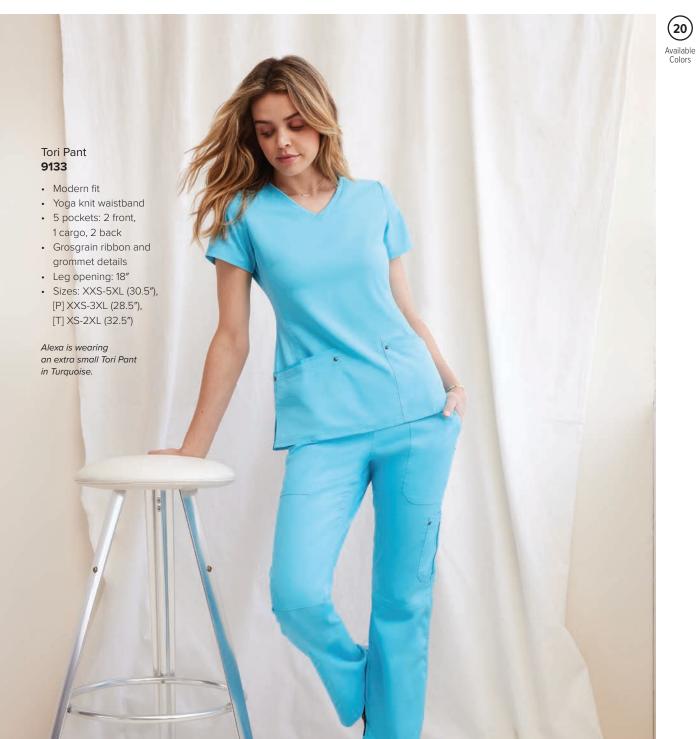

a. Nisha Pant 9152: Modern fit, 6 pockets: 2 front, 1 hidden mesh cell, 1 zipper cargo, 2 back welt Reflective pocket trim | Leg opening: 17" | Sizes XS-2XL (31"), [P] XS-XL (29"), [T] XS-XL (33") | Shown in Royal
b. Naya Jogger 9156\*: Modern fit | 6 pockets: 2 front, 1 cargo, 1 zipper cargo, 2 back | Full knit back Leg opening: 8.5" | Sizes XS-2XL (28.5"), [P] XS-XL (26.5"), [T] XS-XL (30.5") | Shown in Wine
c. Niko Pant 9157: Modern fit | 4 pockets: 2 front zipper with reflective trim, double cargo | Knit panels Leg opening: 12" | Sizes XS-2XL (30"), [P] XS-XL (28"), [T] XS-XL (32") | Shown in Ceil