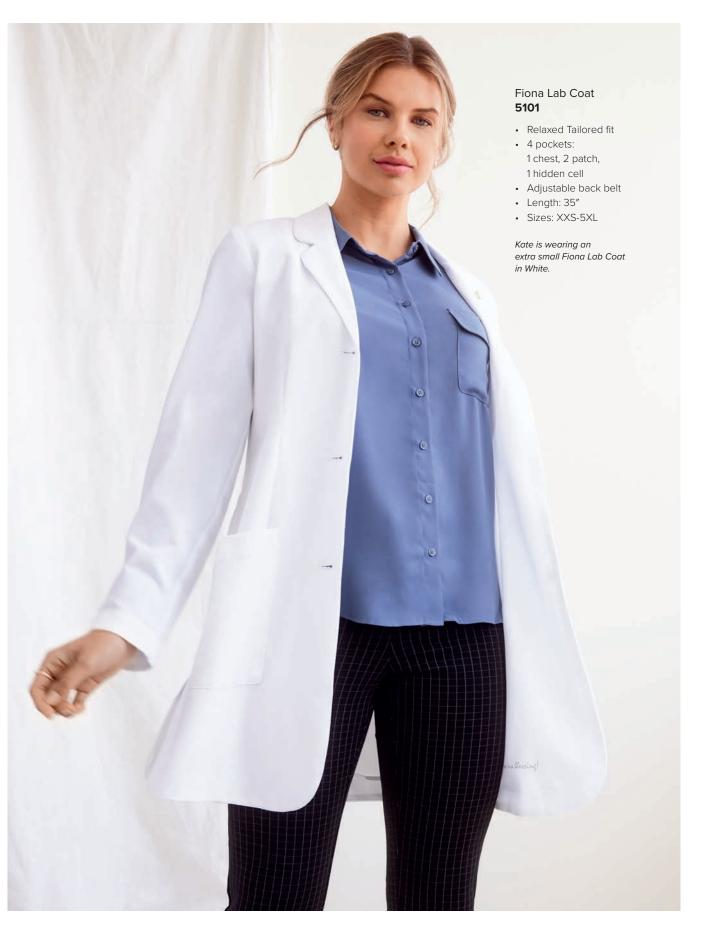

Kate is wearing an extra small Monica Top in Ceil.

PROTECTED COLLECTION

HH Works puts guys in the spotlight, with all the style, comfort, fit, and function a man could want.