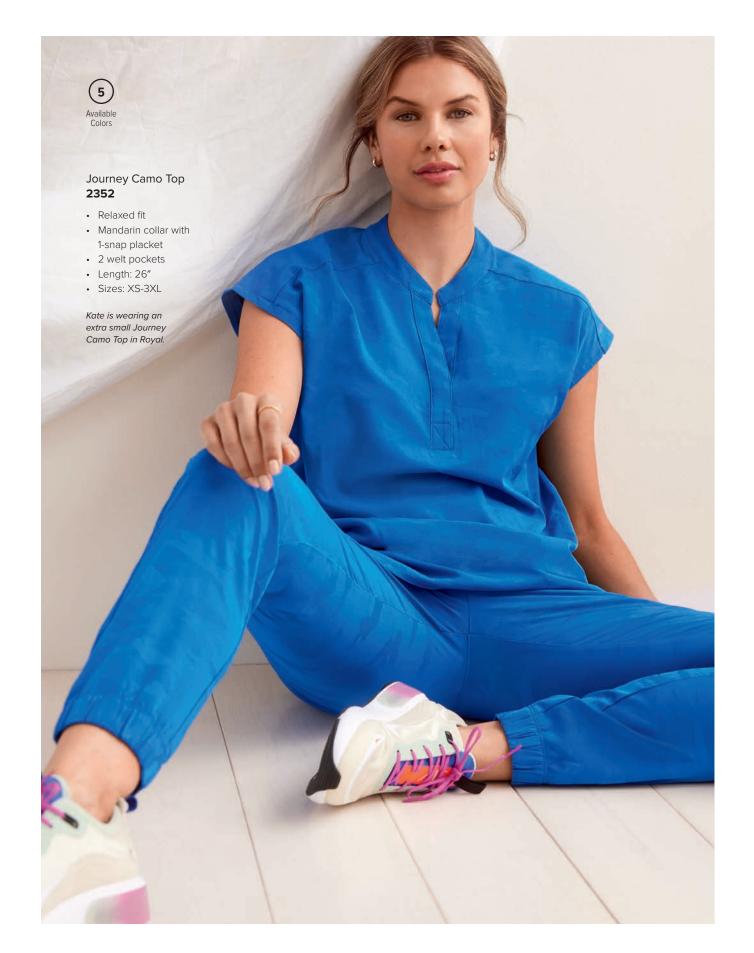

Ceil.













PROTECTED COLLECTION





HH Works puts guys in the spotlight, with all the style, comfort, fit, and function a man could want.

## Mason Top **2591**

- Modern fit
- 1 chest pocket
- Locker loop
- Length: 30"
- Sizes: XS-5XL

Danny is wearing a large Mason Top in Navy.

















59





























Purple Label offers an impressive array of men's fit styles, all crafted in soft, stretchy, easy-care fabric.



- Modern fit
- 2 pockets: in-seam chest pocket, pen/instrument sleeve pocket
- Length: 29.5"
- Sizes: XS-3XL



- Modern fit
- Drawstring can be tied on the outside or inside
- 6 pockets: 2 front, 1 welt cargo, 1 zipper cargo, 1 scissors pocket, 1 back
- Leg opening: 15"
- Sizes: XS-3XL (31.5"), [S] XS-XL (29.5"), [T] XS-XL (34")





3















The rugged look of camo, reimagined for the healthcare environment, gives these men's styles enduring appeal.

- a Drew Camo Jogger 9360
  - Modern fit
  - Elastic waistband with striped drawstring
  - 6 pockets: 2 front,
    1 zipper cargo, 1 media,
    2 back in-seam
  - · Leg opening: 10.5"
  - Sizes: XS-3XL (29")



- Modern fit
- 1 welt chest pocket
- Sewn-down cuffs
- Length: 29.5"
- Sizes: XS-3XL





























**77**