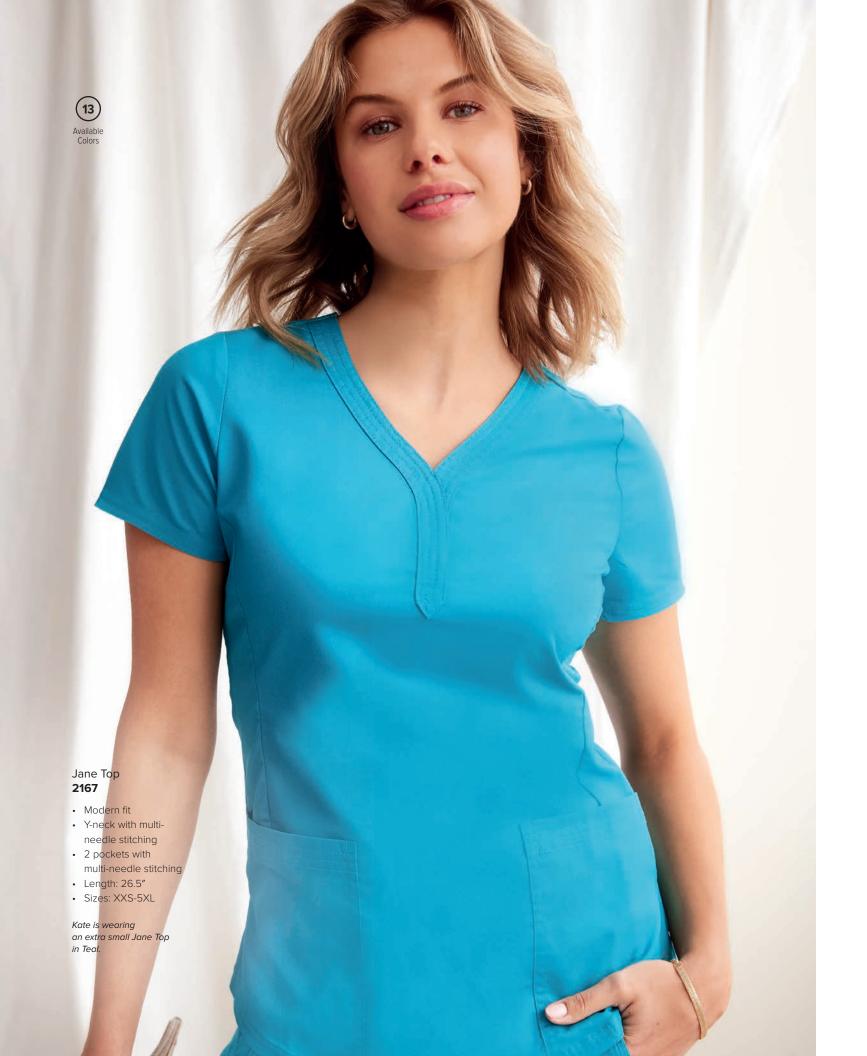

Royal
b. Naya Jogger 9156\*: Modern fit | 6 pockets: 2 front, 1 cargo, 1 zipper cargo, 2 back | Full knit back Leg opening: 8.5" | Sizes XS-2XL (28.5"), [P] XS-XL (26.5"), [T] XS-XL (30.5") | Shown in Wine
c. Niko Pant 9157: Modern fit | 4 pockets: 2 front zipper with reflective trim, double cargo | Knit panels Leg opening: 12" | Sizes XS-2XL (30"), [P] XS-XL (28"), [T] XS-XL (32") | Shown in Ceil



























Kate is wearing an extra small Monica Top in Ceil.













PROTECTED COLLECTION





HH Works puts guys in the spotlight, with all the style, comfort, fit, and function a man could want.

## Mason Top **2591**

- Modern fit
- 1 chest pocket
- Locker loop
- Length: 30"
- Sizes: XS-5XL

Danny is wearing a large Mason Top in Navy.

















59





























Purple Label offers an impressive array of men's fit styles, all crafted in soft, stretchy, easy-care fabric.



- Modern fit
- 2 pockets: in-seam chest pocket, pen/instrument sleeve pocket
- Length: 29.5"
- Sizes: XS-3XL



- Modern fit
- Drawstring can be tied on the outside or inside
- 6 pockets: 2 front, 1 welt cargo, 1 zipper cargo, 1 scissors pocket, 1 back
- Leg opening: 15"
- Sizes: XS-3XL (31.5"), [S] XS-XL (29.5"), [T] XS-XL (34")





3















The rugged look of camo, reimagined for the healthcare environment, gives these men's styles enduring appeal.

- a Drew Camo Jogger 9360
  - Modern fit
  - Elastic waistband with striped drawstring
  - 6 pockets: 2 front,
    1 zipper cargo, 1 media,
    2 back in-seam
  - · Leg opening: 10.5"
  - Sizes: XS-3XL (29")