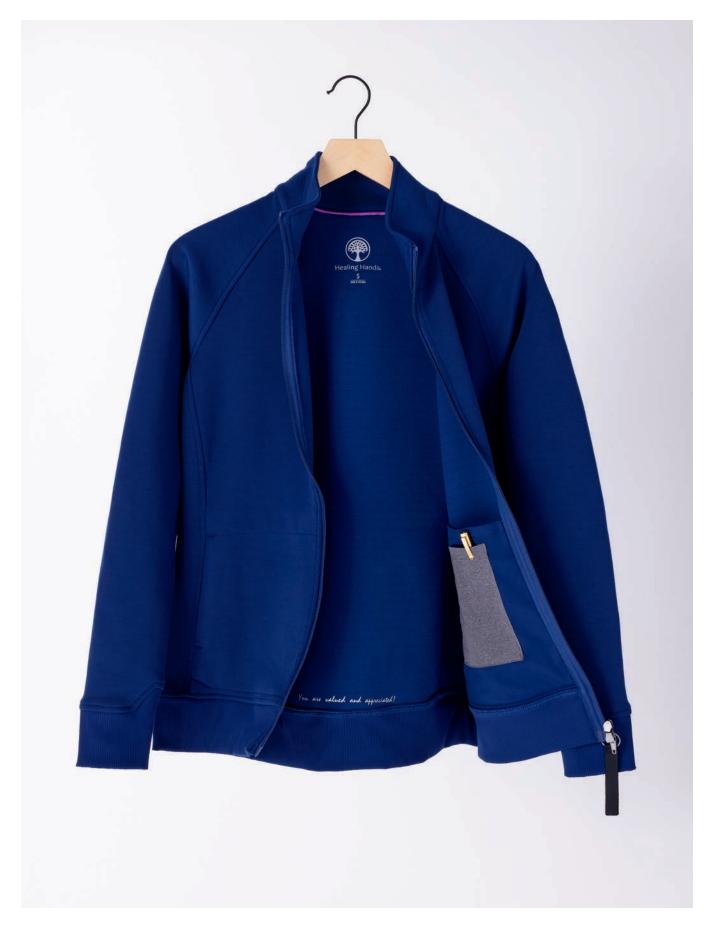

ern fit
- 2 pockets: in-seam chest pocket, pen/instrument sleeve pocket
- Length: 29.5"
- Sizes: XS-3XL



- Modern fit
- Drawstring can be tied on the outside or inside
- 6 pockets: 2 front, 1 welt cargo, 1 zipper cargo, 1 scissors pocket, 1 back
- Leg opening: 15"
- Sizes: XS-3XL (31.5"), [S] XS-XL (29.5"), [T] XS-XL (34")





3















The rugged look of camo, reimagined for the healthcare environment, gives these men's styles enduring appeal.

- a Drew Camo Jogger 9360
  - Modern fit
  - Elastic waistband with striped drawstring
  - 6 pockets: 2 front,
    1 zipper cargo, 1 media,
    2 back in-seam
  - · Leg opening: 10.5"
  - Sizes: XS-3XL (29")



- Modern fit
- 1 welt chest pocket
- Sewn-down cuffs
- Length: 29.5"
- Sizes: XS-3XL





























**77**