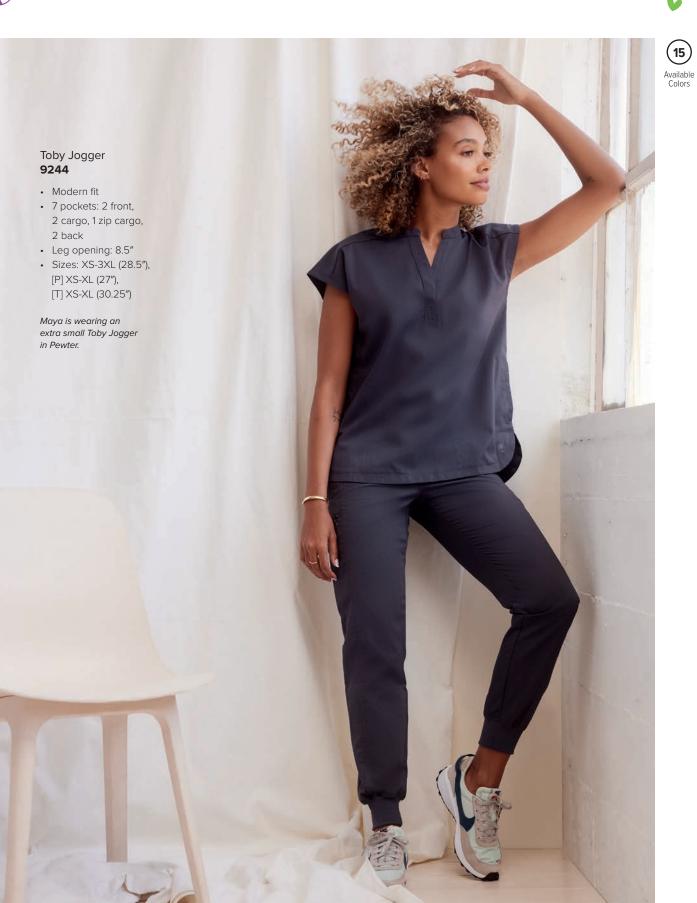

wn in Royal
b. Naya Jogger 9156\*: Modern fit | 6 pockets: 2 front, 1 cargo, 1 zipper cargo, 2 back | Full knit back Leg opening: 8.5" | Sizes XS-2XL (28.5"), [P] XS-XL (26.5"), [T] XS-XL (30.5") | Shown in Wine
c. Niko Pant 9157: Modern fit | 4 pockets: 2 front zipper with reflective trim, double cargo | Knit panels Leg opening: 12" | Sizes XS-2XL (30"), [P] XS-XL (28"), [T] XS-XL (32") | Shown in Ceil



























Kate is wearing an extra small Monica Top in Ceil.













PROTECTED COLLECTION





HH Works puts guys in the spotlight, with all the style, comfort, fit, and function a man could want.

## Mason Top **2591**

- Modern fit
- 1 chest pocket
- Locker loop
- Length: 30"
- Sizes: XS-5XL

Danny is wearing a large Mason Top in Navy.

















59





























Purple Label offers an impressive array of men's fit styles, all crafted in soft, stretchy, easy-care fabric.



- Modern fit
- 2 pockets: in-seam chest pocket, pen/instrument sleeve pocket
- Length: 29.5"
- Sizes: XS-3XL



- Modern fit
- Drawstring can be tied on the outside or inside
- 6 pockets: 2 front, 1 welt cargo, 1 zipper cargo, 1 scissors pocket, 1 back
- Leg opening: 15"
- Sizes: XS-3XL (31.5"), [S] XS-XL (29.5"), [T] XS-XL (34")





3















The rugged look of camo, reimagined for the healthcare environment, gives these men's styles enduring appeal.

- a Drew Camo Jogger 9360
  - Modern fit
  - Elastic waistband with striped drawstring
  - 6 pockets: 2 front,
    1 zipper cargo, 1 media,
    2 back in-seam
  - · Leg opening: 10.5"
  - Sizes: XS-3XL (2