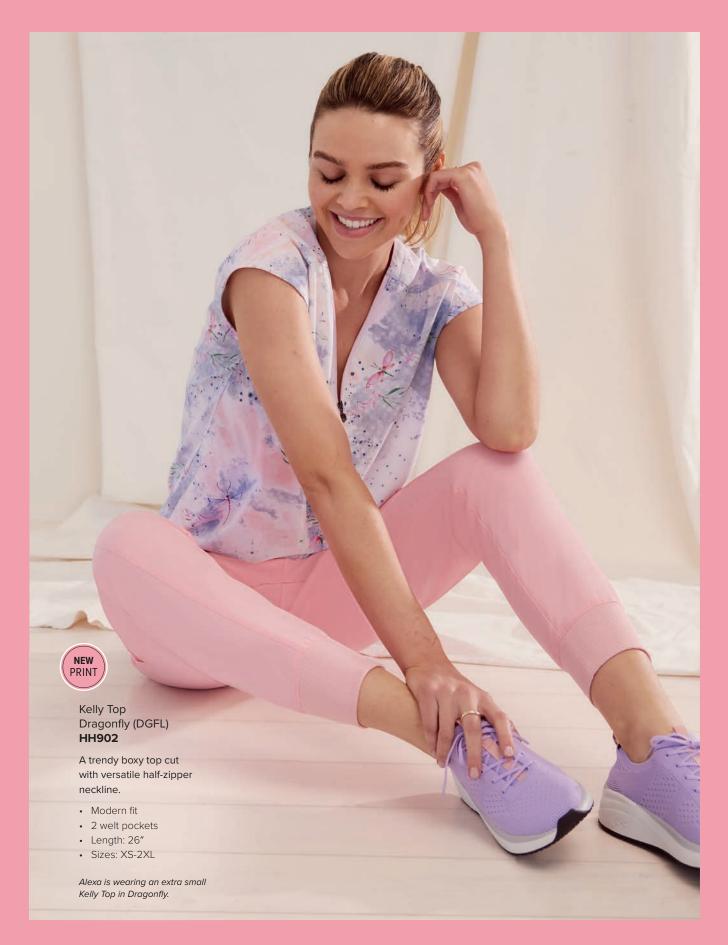

Each act of caring brings light to someone's darkness. Healing Hands is dedicated to healthcare pros, whose healing touch has the power to illuminate the world.















































































New leopard jacquard also comes in Pewter, Black, Navy, and Royal.











































Cyber Violet symbolizes
our circular approach and
our commitment to innovation,
incorporating recycled
plastic material into state-ofthe-art, ultra-premium
performance fabric.

























So many styles, fits, sizes, colors, and price points to help everyone suit up and shine.

















a. Nisha Pant 9152: Modern fit, 6 pockets: 2 front, 1 hidden mesh cell, 1 zipper cargo, 2 back welt Reflective pocket trim | Leg opening: 17" | Sizes XS-2XL (31"), [P] XS-XL (29"), [T] XS-XL (33") | Shown in Royal
b. Naya Jogger 9156\*: Modern fit | 6 pockets: 2 front, 1 cargo, 1 zipper cargo, 2 back | Full knit back Leg opening: 8.5" | Sizes XS-2XL (28.5"), [P] XS-XL (26.5"), [T] XS-XL (30.5") | Shown in Wine
c. Niko Pant 9157: Modern fit | 4 pockets: 2 front zipper with refle