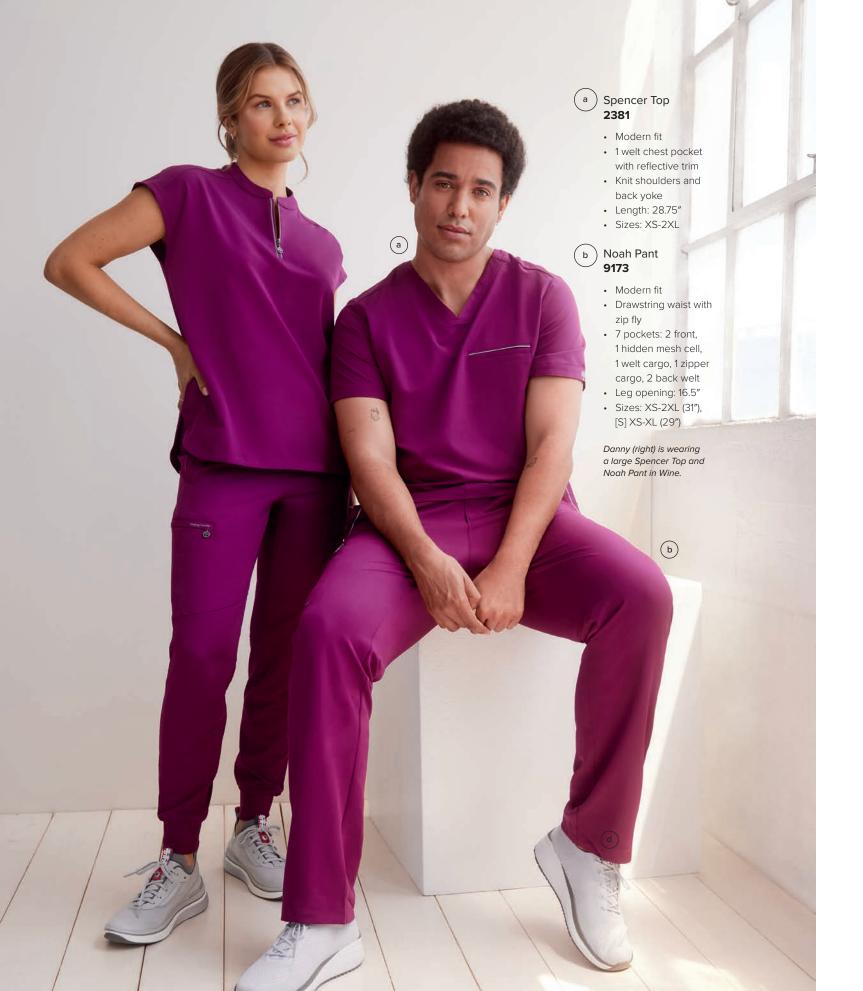

-ofthe-art, ultra-premium
performance fabric.

























So many styles, fits, sizes, colors, and price points to help everyone suit up and shine.

















a. Nisha Pant 9152: Modern fit, 6 pockets: 2 front, 1 hidden mesh cell, 1 zipper cargo, 2 back welt Reflective pocket trim | Leg opening: 17" | Sizes XS-2XL (31"), [P] XS-XL (29"), [T] XS-XL (33") | Shown in Royal
b. Naya Jogger 9156\*: Modern fit | 6 pockets: 2 front, 1 cargo, 1 zipper cargo, 2 back | Full knit back Leg opening: 8.5" | Sizes XS-2XL (28.5"), [P] XS-XL (26.5"), [T] XS-XL (30.5") | Shown in Wine
c. Niko Pant 9157: Modern fit | 4 pockets: 2 front zipper with reflective trim, double cargo | Knit panels Leg opening: 12" | Sizes XS-2XL (30"), [P] XS-XL (28"), [T] XS-XL (32") | Shown in Ceil



























Kate is wearing an extra small Monica Top in Ceil.













PROTECTED COLLECTION





HH Works puts guys in the spotlight, with all the style, comfort, fit, and function a man could want.

## Mason Top **2591**

- Modern fit
- 1 chest pocket
- Locker loop
- Length: 30"
- Sizes: XS-5XL

Danny is wearing a large Mason Top in Navy.

















59





























Purple Label offers an impressive array of men's fit styles, all crafted in soft, stretchy, easy-care fabric.



- Modern fit
- 2 pockets: in-seam chest pocket, pen/instrument sleeve pocket
- Length: 29.5"
- Sizes: XS-3XL



- Modern fit
- Drawstring can be tied on the outside or inside
- 6 pockets: 2 front, 1 welt cargo, 1 zipper cargo, 1 scissors pocket, 1 back
- Leg opening: 15"
- Sizes: XS-3XL (