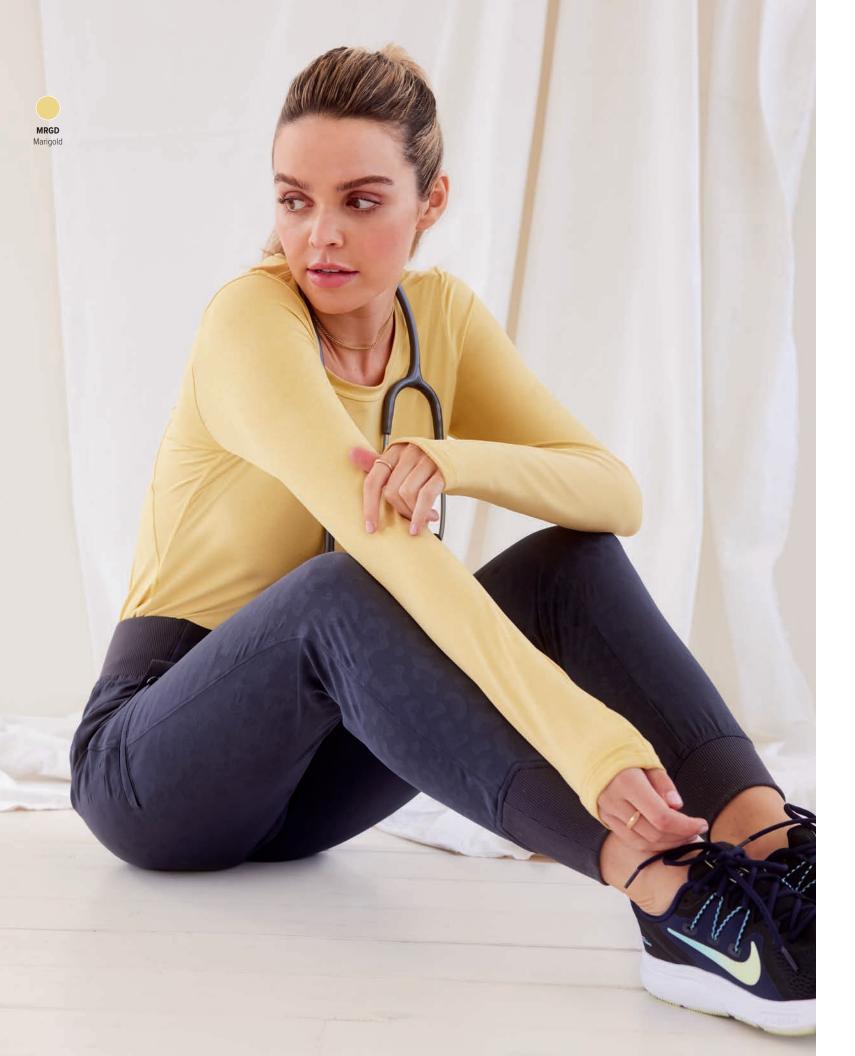

Each act of caring brings light to someone's darkness. Healing Hands is dedicated to healthcare pros, whose healing touch has the power to illuminate the world.

New leopard jacquard also comes in Pewter, Black, Navy, and Royal.