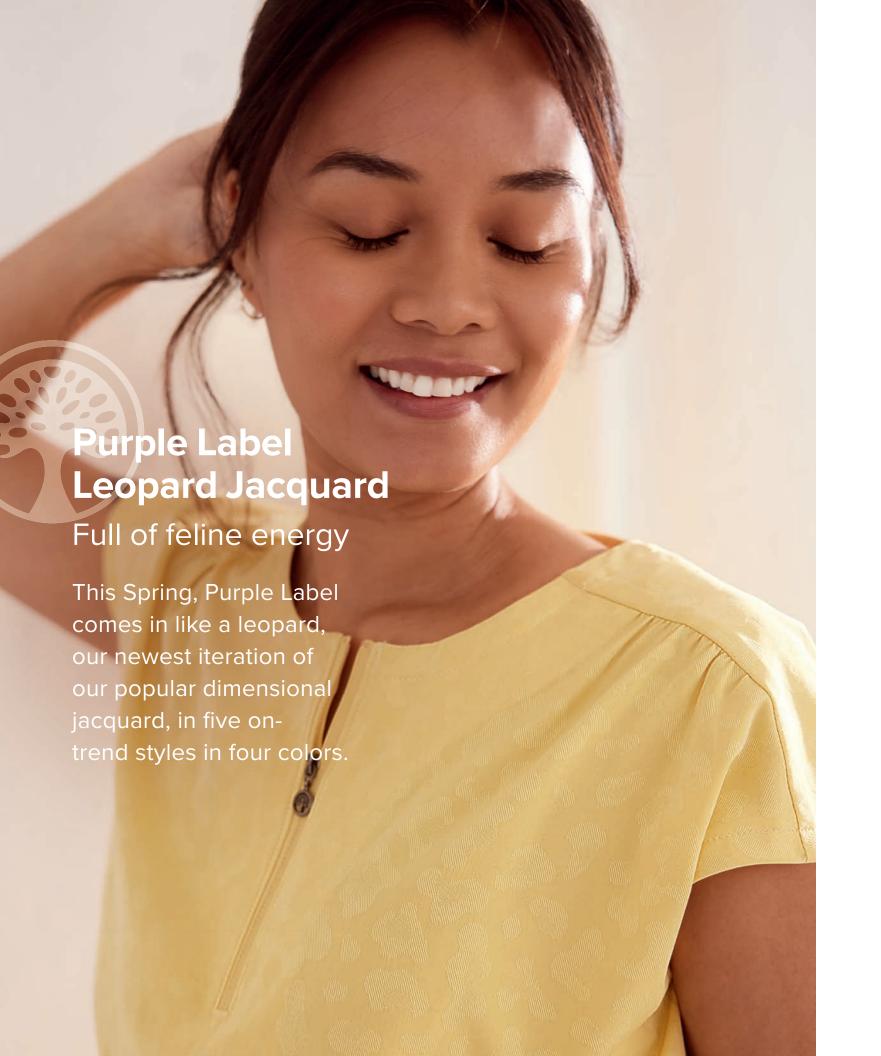

Each act of caring brings light to someone's darkness. Healing Hands is dedicated to healthcare pros, whose healing touch has the power to illuminate the world.

New leopard jacquard also comes in Pewter, Black, Navy, and Royal.