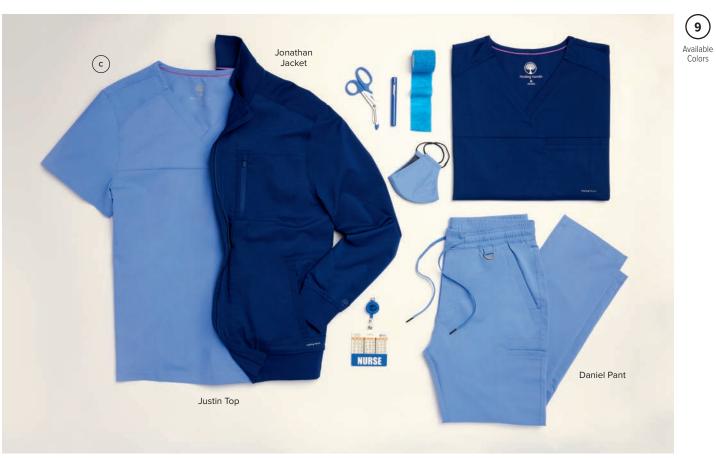

Kate is wearing an extra small Monica Top in Ceil.

PROTECTED COLLECTION

HH Works puts guys in the spotlight, with all the style, comfort, fit, and function a man could want.