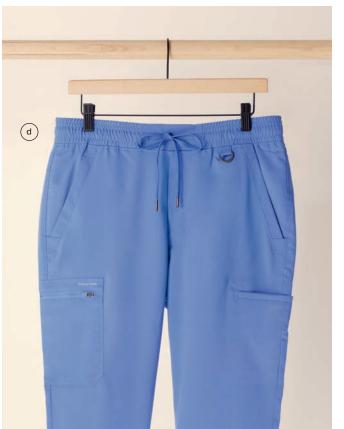

aya Jogger 9156\*: Modern fit | 6 pockets: 2 front, 1 cargo, 1 zipper cargo, 2 back | Full knit back Leg opening: 8.5" | Sizes XS-2XL (28.5"), [P] XS-XL (26.5"), [T] XS-XL (30.5") | Shown in Wine
c. Niko Pant 9157: Modern fit | 4 pockets: 2 front zipper with reflective trim, double cargo | Knit panels Leg opening: 12" | Sizes XS-2XL (30"), [P] XS-XL (28"), [T] XS-XL (32") | Shown in Ceil



























Kate is wearing an extra small Monica Top in Ceil.













PROTECTED COLLECTION





HH Works puts guys in the spotlight, with all the style, comfort, fit, and function a man could want.

## Mason Top **2591**

- Modern fit
- 1 chest pocket
- Locker loop
- Length: 30"
- Sizes: XS-5XL

Danny is wearing a large Mason Top in Navy.

















59





























Purple Label offers an impressive array of men's fit styles, all crafted in soft, stretchy, easy-care fabric.



- Modern fit
- 2 pockets: in-seam chest pocket, pen/instrument sleeve pocket
- Length: 29.5"
- Sizes: XS-3XL



- Modern fit
- Drawstring can be tied on the outside or inside
- 6 pockets: 2 front, 1 welt cargo, 1 zipper cargo, 1 scissors pocket, 1 back
- Leg opening: 15"
- Sizes: XS-3XL (31.5"), [S] XS-XL (29.5"), [T] XS-XL (34")





3















The rugged look of camo, reimagined for the healthcare environment, gives these men's styles enduring appeal.

- a Drew Camo Jogger 9360
  - Modern fit
  - Elastic waistband with striped drawstring
  - 6 pockets: 2 front,
    1 zipper cargo, 1 media,
    2 back in-seam
  - · Leg opening: 10.5"
  - Sizes: XS-3XL (29")



- Modern