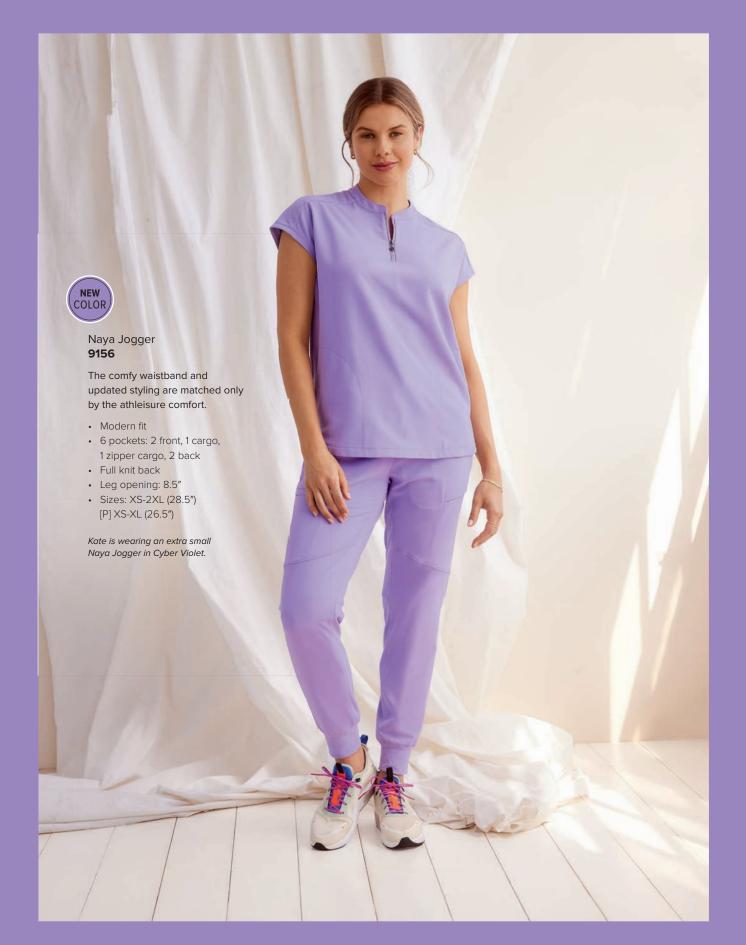

a. Nisha Pant 9152: Modern fit, 6 pockets: 2 front, 1 hidden mesh cell, 1 zipper cargo, 2 back welt Reflective pocket trim | Leg opening: 17" | Sizes XS-2XL (31"), [P] XS-XL (29"), [T] XS-XL (33") | Shown in Royal
b. Naya Jogger 9156\*: Modern fit | 6 pockets: 2 front, 1 cargo, 1 zipper cargo, 2 back | Full knit back Leg opening: 8.5" | Sizes XS-2XL (28.5"), [P] XS-XL (26.5"), [T] XS-XL (30.5") | Shown in Wine
c. Niko Pant 9157: Modern fit | 4 pockets: 2 front zipper with reflective trim, double cargo | Knit panels Leg opening: 12" | Sizes XS-2XL (30"), [P] XS-XL (28"), [T] XS-XL (32") | Shown in Ceil