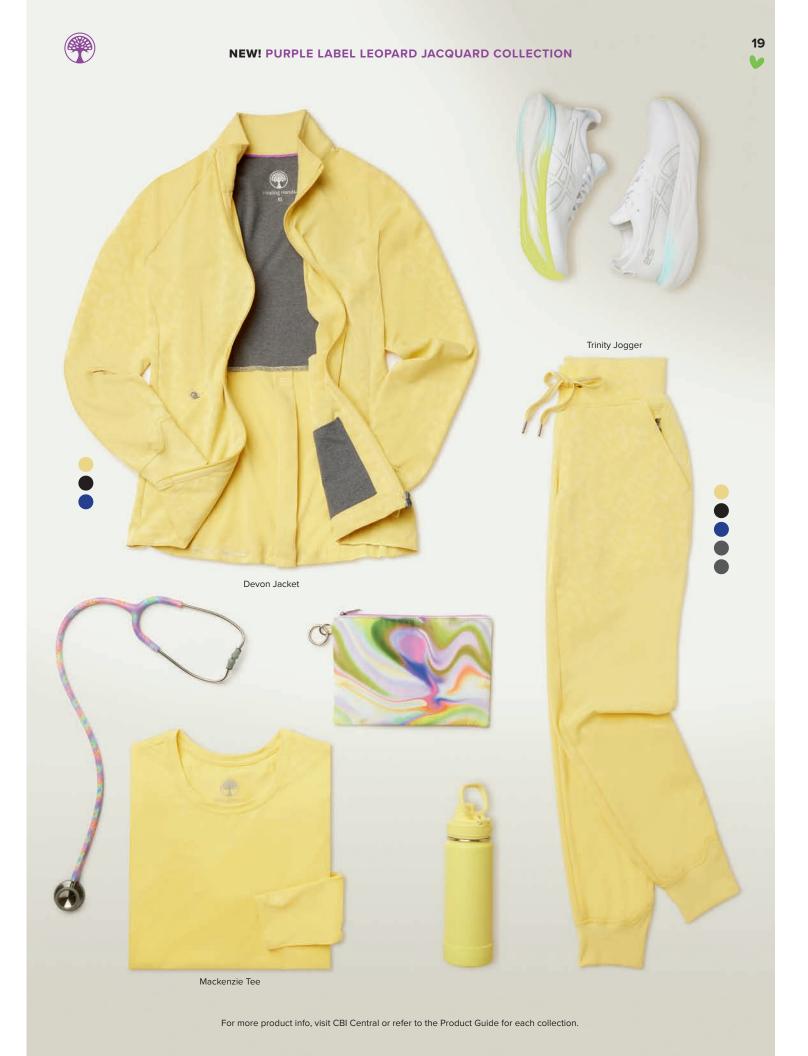

Each act of caring brings light to someone's darkness. Healing Hands is dedicated to healthcare pros, whose healing touch has the power to illuminate the world.

New leopard jacquard also comes in Pewter, Black, Navy, and Royal.