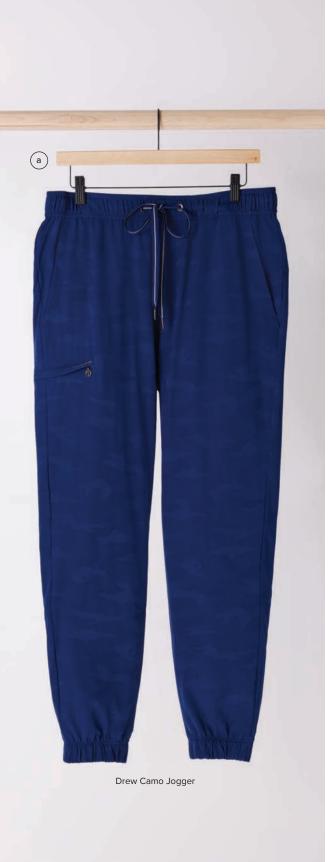

3

The rugged look of camo, reimagined for the healthcare environment, gives these men's styles enduring appeal.

- a Drew Camo Jogger 9360
  - Modern fit
  - Elastic waistband with striped drawstring
  - 6 pockets: 2 front,
    1 zipper cargo, 1 media,
    2 back in-seam
  - · Leg opening: 10.5"
  - Sizes: XS-3XL (29")