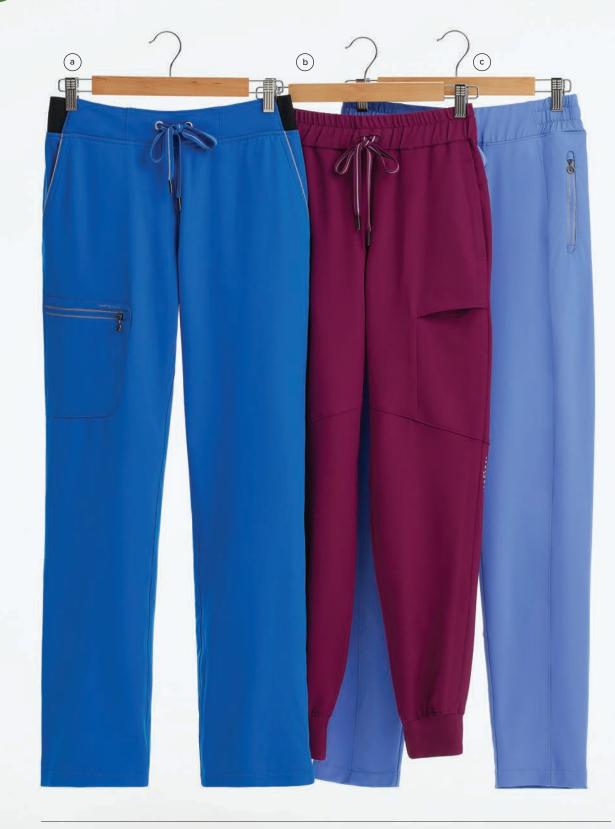

a. Nisha Pant 9152: Modern fit, 6 pockets: 2 front, 1 hidden mesh cell, 1 zipper cargo, 2 back welt Reflective pocket trim | Leg opening: 17" | Sizes XS-2XL (31"), [P] XS-XL (29"), [T] XS-XL (33") | Shown in Royal
b. Naya Jogger 9156\*: Modern fit | 6 pockets: 2 front, 1 cargo, 1 zipper cargo, 2 back | Full knit back Leg opening: 8.5" | Sizes XS-2XL (28.5"), [P] XS-XL (26.5"), [T] XS-XL (30.5") | Shown in Wine
c. Niko Pant 9157: Modern fit | 4 pockets: 2 front zipper with reflective trim, double cargo | Knit panels Leg opening: 12" | Sizes XS-2XL (30"), [P] XS-XL (28"), [T] XS-XL (32") | Shown in Ceil