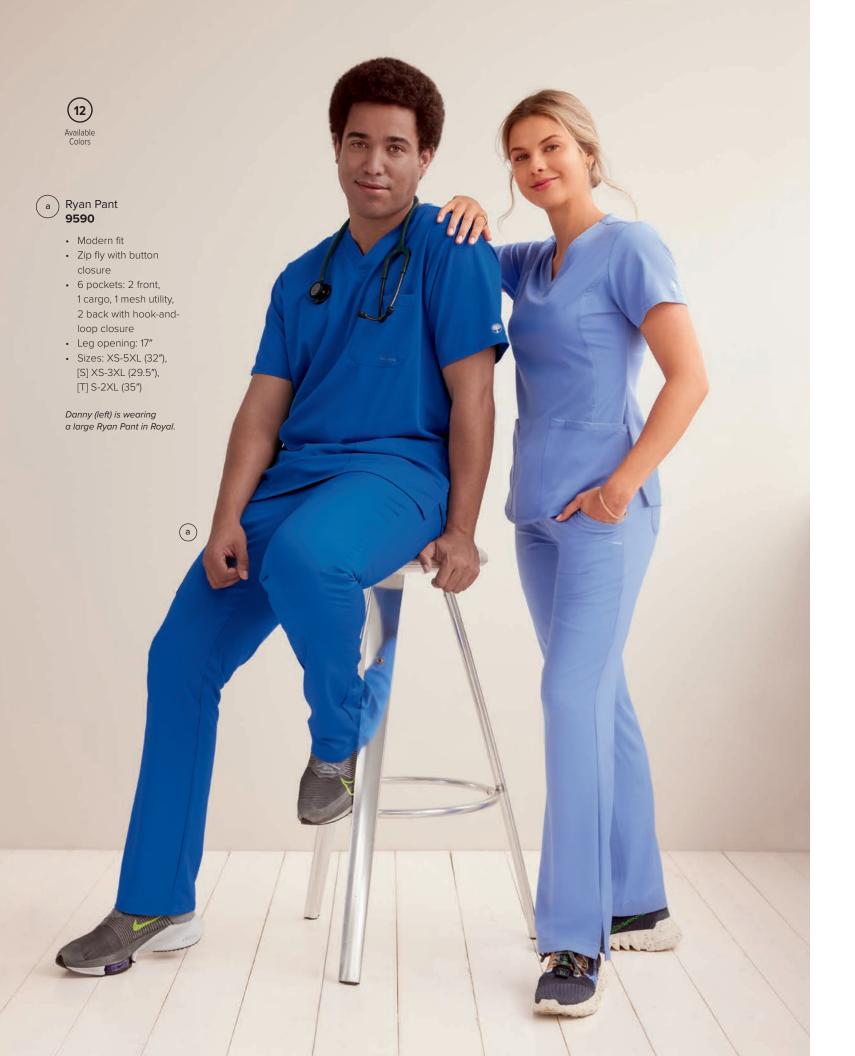

a. Nisha Pant 9152: Modern fit, 6 pockets: 2 front, 1 hidden mesh cell, 1 zipper cargo, 2 back welt Reflective pocket trim | Leg opening: 17" | Sizes XS-2XL (31"), [P] XS-XL (29"), [T] XS-XL (33") | Shown in Royal
b. Naya Jogger 9156\*: Modern fit | 6 pockets: 2 front, 1 cargo, 1 zipper cargo, 2 back | Full knit back Leg opening: 8.5" | Sizes XS-2XL (28.5"), [P] XS-XL (26.5"), [T] XS-XL (30.5") | Shown in Wine
c. Niko Pant 9157: Modern fit | 4 pockets: 2 front zipper with reflective trim, double cargo | Knit panels Leg opening: 12" | Sizes XS-2XL (30"), [P] XS-XL (28"), [T] XS-XL (32") | Shown in Ceil