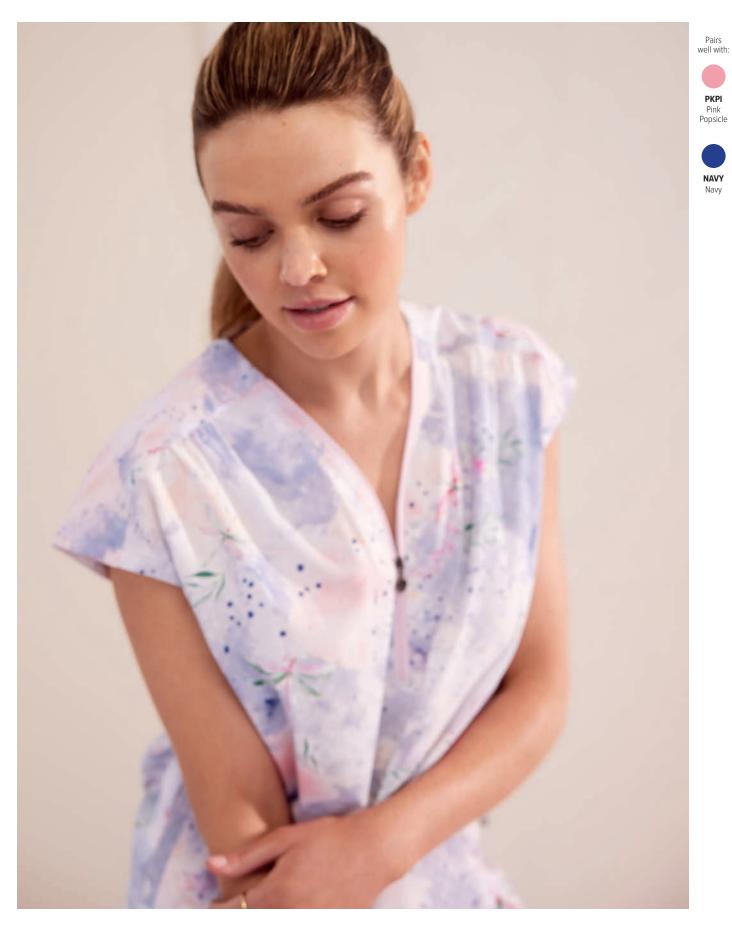

Each act of caring brings light to someone's darkness. Healing Hands is dedicated to healthcare pros, whose healing touch has the power to illuminate the world.















































































New leopard jacquard also comes in Pewter, Black, Navy, and Royal.











































Cyber Violet symbolizes
our circular approach and
our commitment to innovation,
incorporating recycled
plastic material into state-ofthe-art, ultra-premium
performance fabric.

























So many styles, fits, sizes, colors, and price points to help everyone suit up and shine.

















a. Nisha Pant 9152: Modern fit, 6 pockets: 2 front, 1 hidden mesh cell, 1 zipper cargo, 2 back welt Reflective pocket trim | Leg opening: 17" | Sizes XS-2XL (31"), [P] XS-XL (29"), [T] XS-XL (33") | Shown in Royal
b. Naya Jogger 9156\*: Modern fit | 6 pockets: 2 front, 1 cargo, 1 zipper cargo, 2 back | Full knit back Leg opening: 8.5" | Sizes XS-2XL (28.5"), [P] XS-XL (26.5"), [T] XS-XL (30.5") | Shown in Wine
c. Niko Pant 9157: Modern fit | 4 pockets: 2 front zipper with reflect