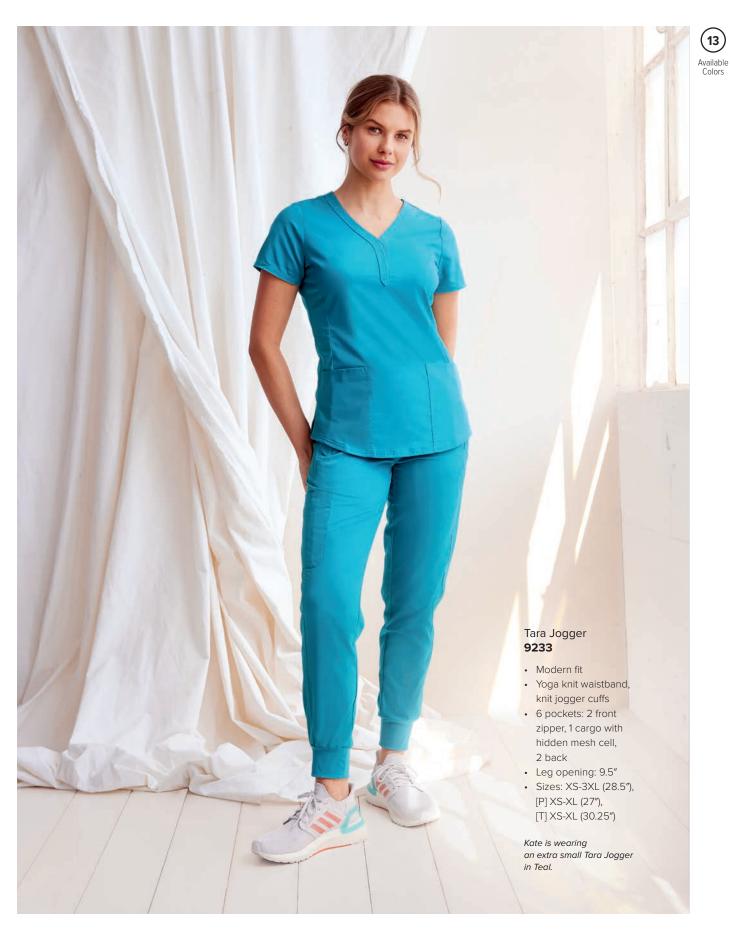

yal
b. Naya Jogger 9156\*: Modern fit | 6 pockets: 2 front, 1 cargo, 1 zipper cargo, 2 back | Full knit back Leg opening: 8.5" | Sizes XS-2XL (28.5"), [P] XS-XL (26.5"), [T] XS-XL (30.5") | Shown in Wine
c. Niko Pant 9157: Modern fit | 4 pockets: 2 front zipper with reflective trim, double cargo | Knit panels Leg opening: 12" | Sizes XS-2XL (30"), [P] XS-XL (28"), [T] XS-XL (32") | Shown in Ceil



























Kate is wearing an extra small Monica Top in Ceil.













PROTECTED COLLECTION





HH Works puts guys in the spotlight, with all the style, comfort, fit, and function a man could want.

## Mason Top **2591**

- Modern fit
- 1 chest pocket
- Locker loop
- Length: 30"
- Sizes: XS-5XL

Danny is wearing a large Mason Top in Navy.

















59





























Purple Label offers an impressive array of men's fit styles, all crafted in soft, stretchy, easy-care fabric.



- Modern fit
- 2 pockets: in-seam chest pocket, pen/instrument sleeve pocket
- Length: 29.5"
- Sizes: XS-3XL



- Modern fit
- Drawstring can be tied on the outside or inside
- 6 pockets: 2 front, 1 welt cargo, 1 zipper cargo, 1 scissors pocket, 1 back
- Leg opening: 15"
- Sizes: XS-3XL (31.5"), [S] XS-XL (29.5"), [T] XS-XL (34")





3















The rugged look of camo, reimagined for the healthcare environment, gives these men's styles enduring appeal.

- a Drew Camo Jogger 9360
  - Modern fit
  - Elastic waistband with striped drawstring
  - 6 pockets: 2 front,
    1 zipper cargo, 1 media,
    2 back in-seam
  - · Leg opening: 10.5"
  - Sizes: XS-3XL (29")



-