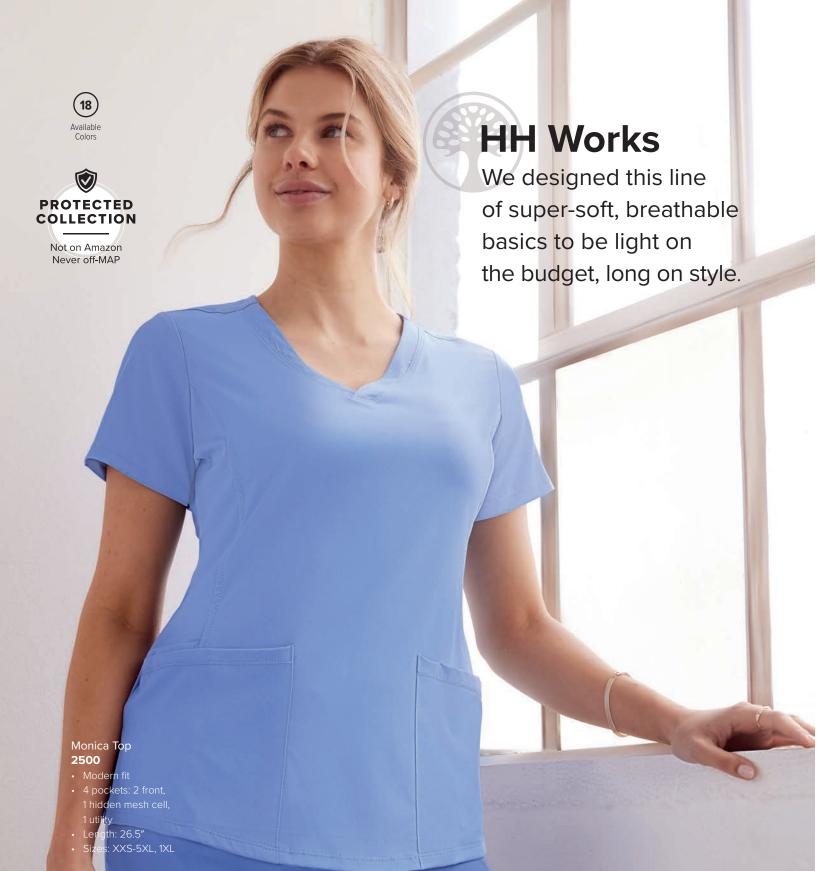

Kate is wearing an extra small Monica Top in Ceil.

PROTECTED COLLECTION

HH Works puts guys in the spotlight, with all the style, comfort, fit, and function a man could want.