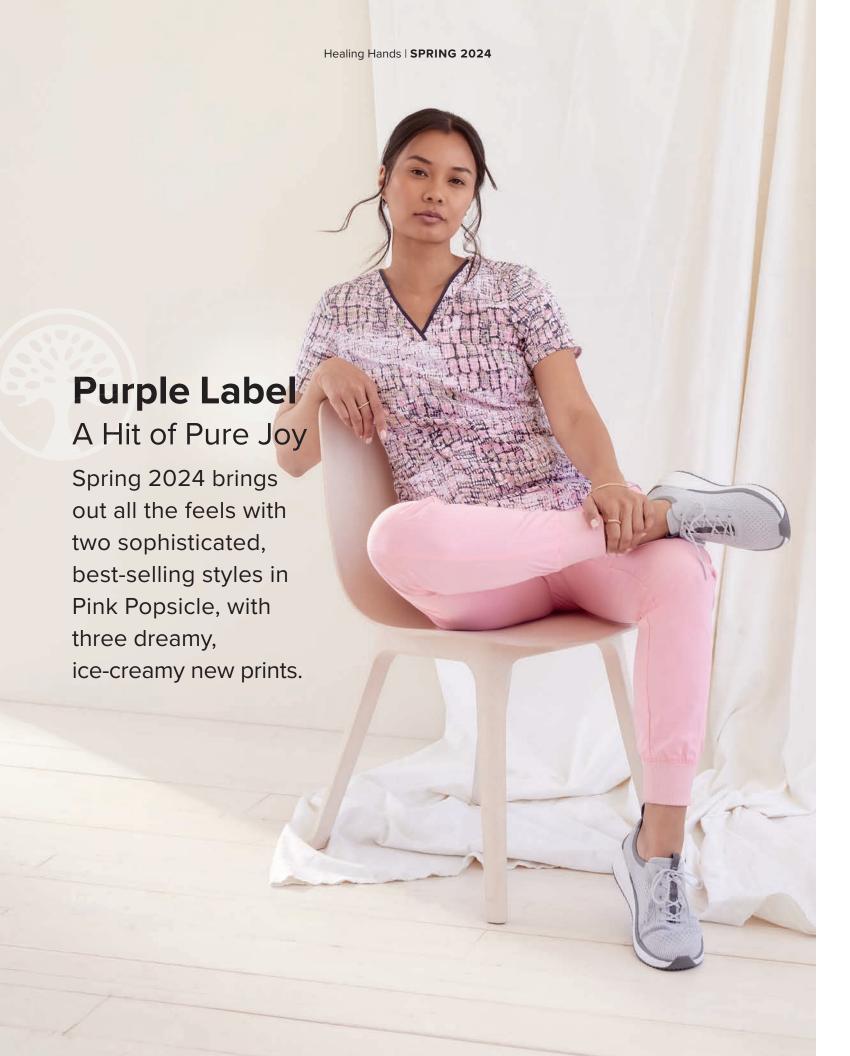

Each act of caring brings light to someone's darkness. Healing Hands is dedicated to healthcare pros, whose healing touch has the power to illuminate the world.















































































New leopard jacquard also comes in Pewter, Black, Navy, and Royal.











































Cyber Violet symbolizes
our circular approach and
our commitment to innovation,
incorporating recycled
plastic material into state-ofthe-art, ultra-premium
performance fabric.

























So many styles, fits, sizes, colors, and price points to help everyone suit up and shine.

















a. Nisha Pant 9152: Modern fit, 6 pockets: 2 front, 1 hidden mesh cell, 1 zipper cargo, 2 back welt Reflective pocket trim | Leg opening: 17" | Sizes XS-2XL (31"), [P] XS-XL (29"), [T] XS-XL (33") | Shown in Royal
b. Naya Jogger 9156\*: Modern fit | 6 pockets: 2 front, 1 cargo, 1 zipper cargo, 2 back | Full knit back Leg opening: 8.5" | Sizes XS-2XL (28.5"), [P] XS-XL (26.5"), [T] XS-XL (30.5") | Shown in Wine
c. Niko Pant 9157: Modern fit | 4 pockets: