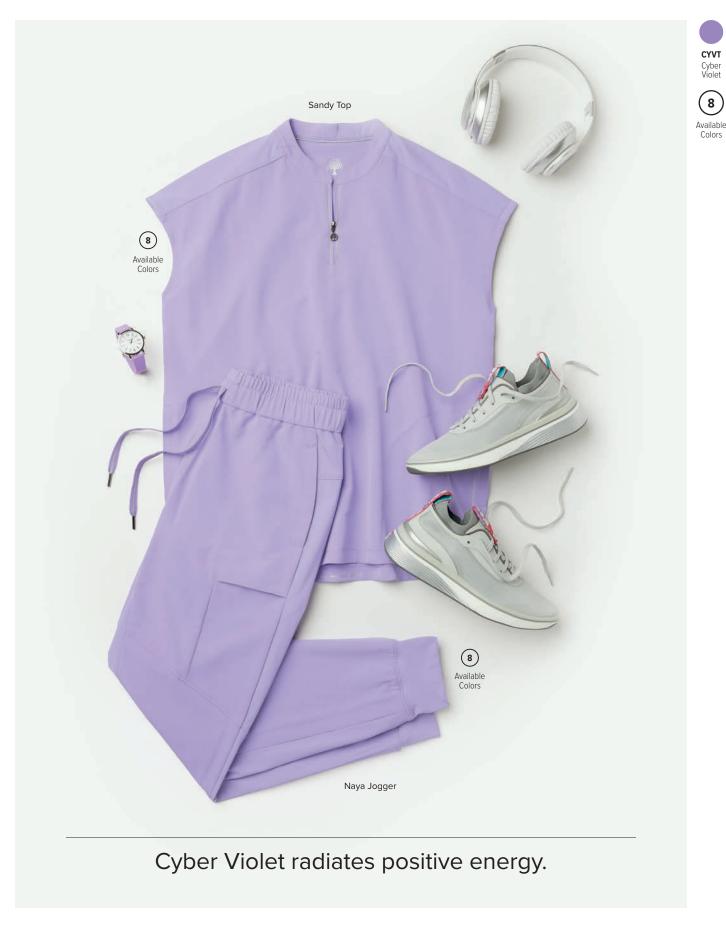

Cyber Violet symbolizes
our circular approach and
our commitment to innovation,
incorporating recycled
plastic material into state-ofthe-art, ultra-premium
performance fabric.

So many styles, fits, sizes, colors, and price points to help everyone suit up and shine.