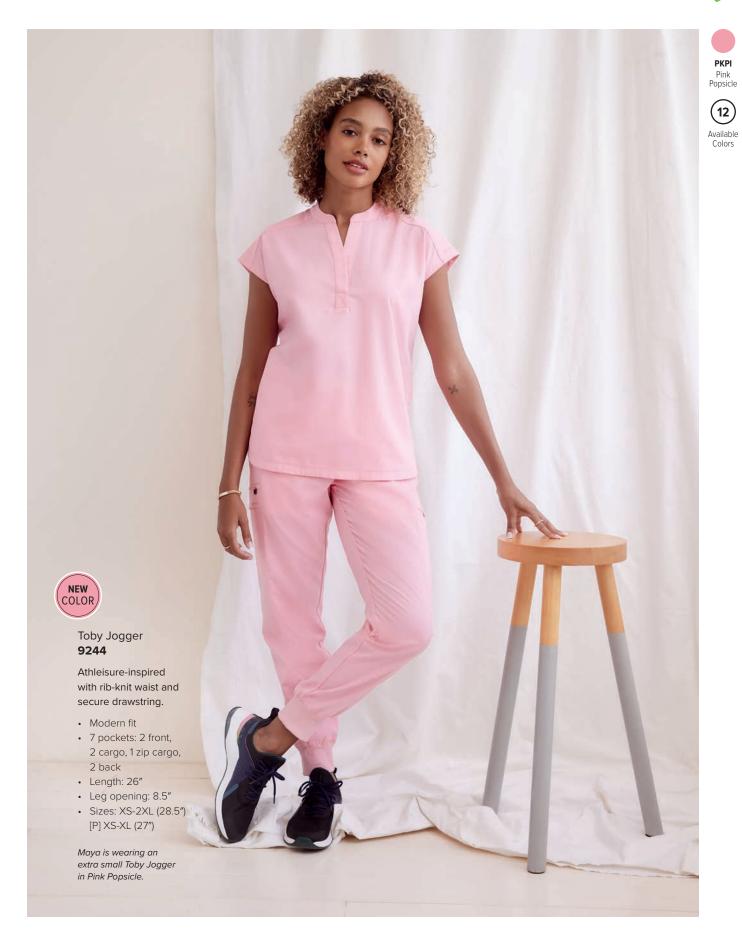

Kate is wearing an extra small Monica Top in Ceil.

PROTECTED COLLECTION

HH Works puts guys in the spotlight, with all the style, comfort, fit, and function a man could want.