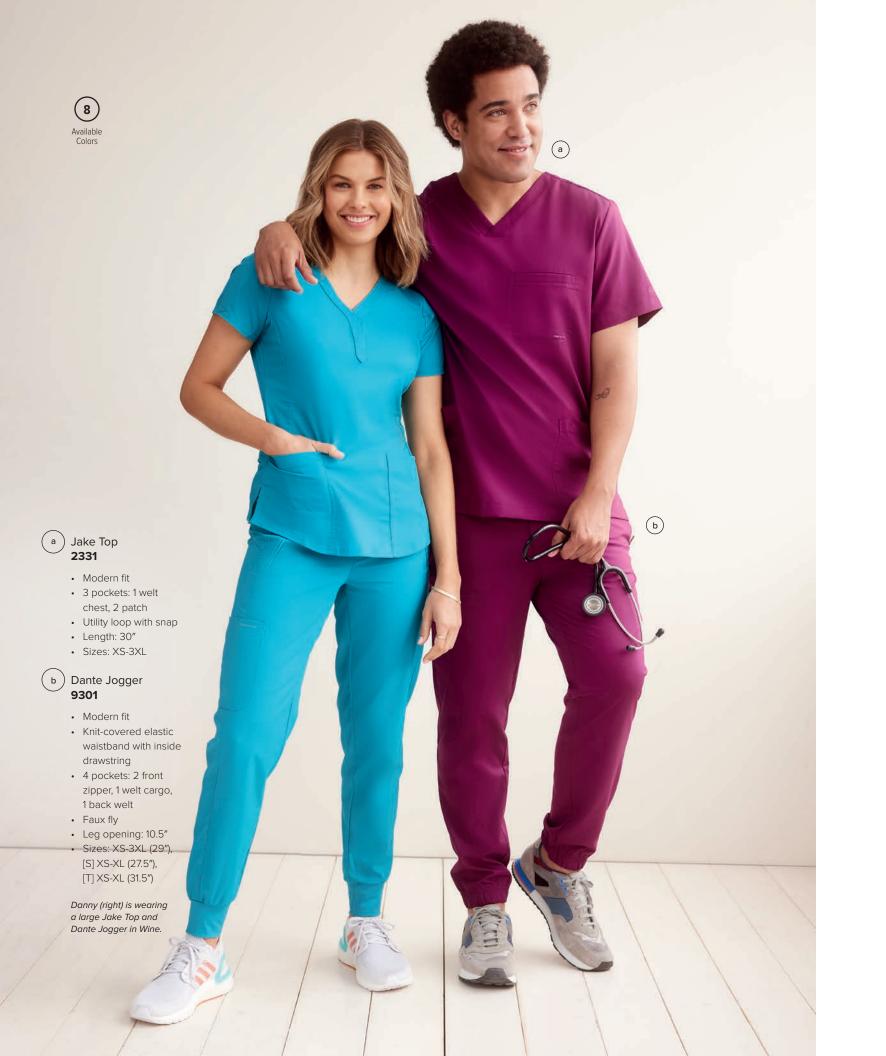

## Mason Top **2591**

- Modern fit
- 1 chest pocket
- Locker loop
- Length: 30"
- Sizes: XS-5XL

Danny is wearing a large Mason Top in Navy.

59

Purple Label offers an impressive array of men's fit styles, all crafted in soft, stretchy, easy-care fabric.