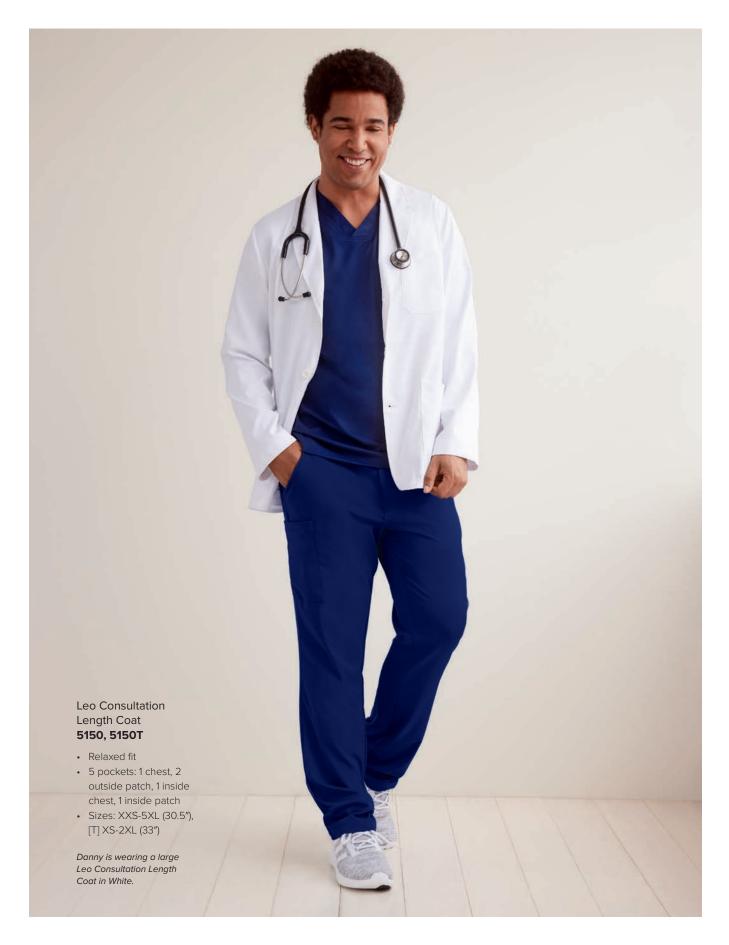

## Mason Top **2591**

- Modern fit
- 1 chest pocket
- Locker loop
- Length: 30"
- Sizes: XS-5XL

Danny is wearing a large Mason Top in Navy.

59

Purple Label offers an impressive array of men's fit styles, all crafted in soft, stretchy, easy-care fabric.