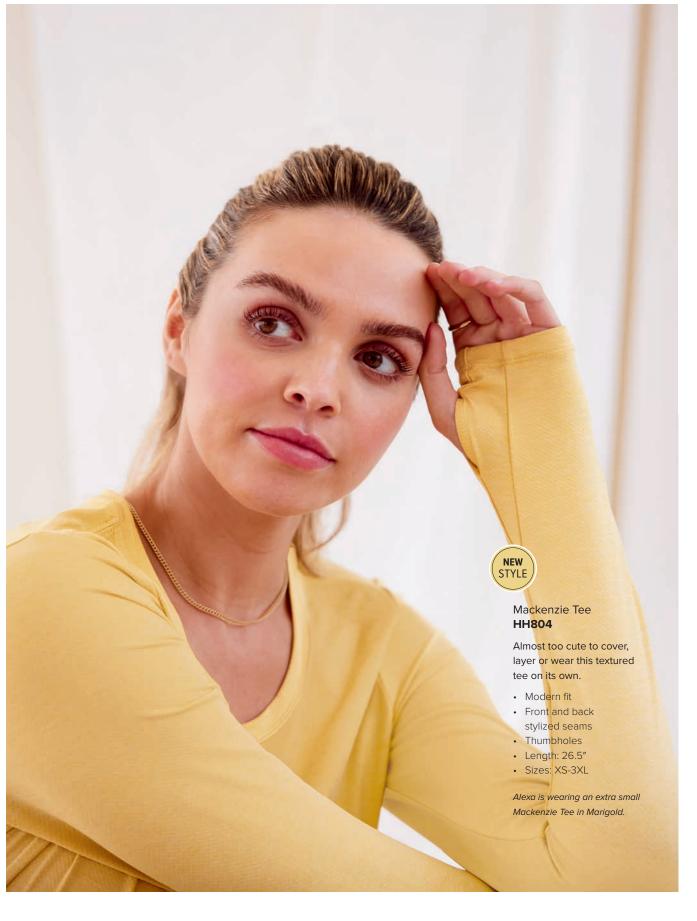

Each act of caring brings light to someone's darkness. Healing Hands is dedicated to healthcare pros, whose healing touch has the power to illuminate the world.

New leopard jacquard also comes in Pewter, Black, Navy, and Royal.