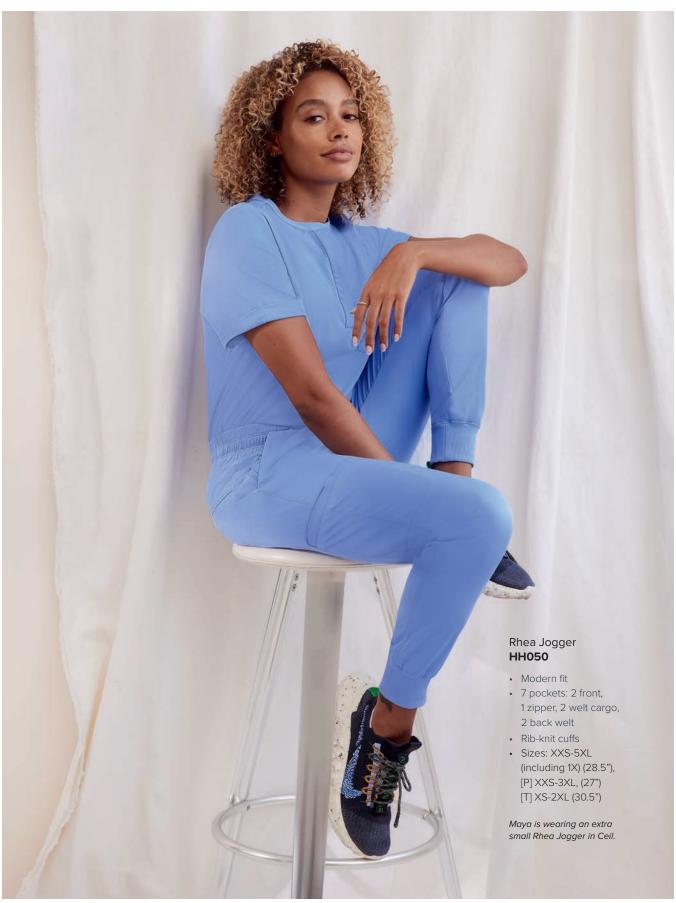

T] XS-XL (33") | Shown in Royal
b. Naya Jogger 9156\*: Modern fit | 6 pockets: 2 front, 1 cargo, 1 zipper cargo, 2 back | Full knit back Leg opening: 8.5" | Sizes XS-2XL (28.5"), [P] XS-XL (26.5"), [T] XS-XL (30.5") | Shown in Wine
c. Niko Pant 9157: Modern fit | 4 pockets: 2 front zipper with reflective trim, double cargo | Knit panels Leg opening: 12" | Sizes XS-2XL (30"), [P] XS-XL (28"), [T] XS-XL (32") | Shown in Ceil



























Kate is wearing an extra small Monica Top in Ceil.













PROTECTED COLLECTION





HH Works puts guys in the spotlight, with all the style, comfort, fit, and function a man could want.

## Mason Top **2591**

- Modern fit
- 1 chest pocket
- Locker loop
- Length: 30"
- Sizes: XS-5XL

Danny is wearing a large Mason Top in Navy.

















59





























Purple Label offers an impressive array of men's fit styles, all crafted in soft, stretchy, easy-care fabric.



- Modern fit
- 2 pockets: in-seam chest pocket, pen/instrument sleeve pocket
- Length: 29.5"
- Sizes: XS-3XL



- Modern fit
- Drawstring can be tied on the outside or inside
- 6 pockets: 2 front, 1 welt cargo, 1 zipper cargo, 1 scissors pocket, 1 back
- Leg opening: 15"
- Sizes: XS-3XL (31.5"), [S] XS-XL (29.5"), [T] XS-XL (34")





3















The rugged look of camo, reimagined for the healthcare environment, gives these men's styles enduring appeal.

- a Drew Camo Jogger 9360
  - Modern fit
  - Elastic waistband with striped drawstring
  - 6 pockets: 2 front,
    1 zipper cargo, 1 media,
    2 back in-seam
  - · Leg opening: 10.5"