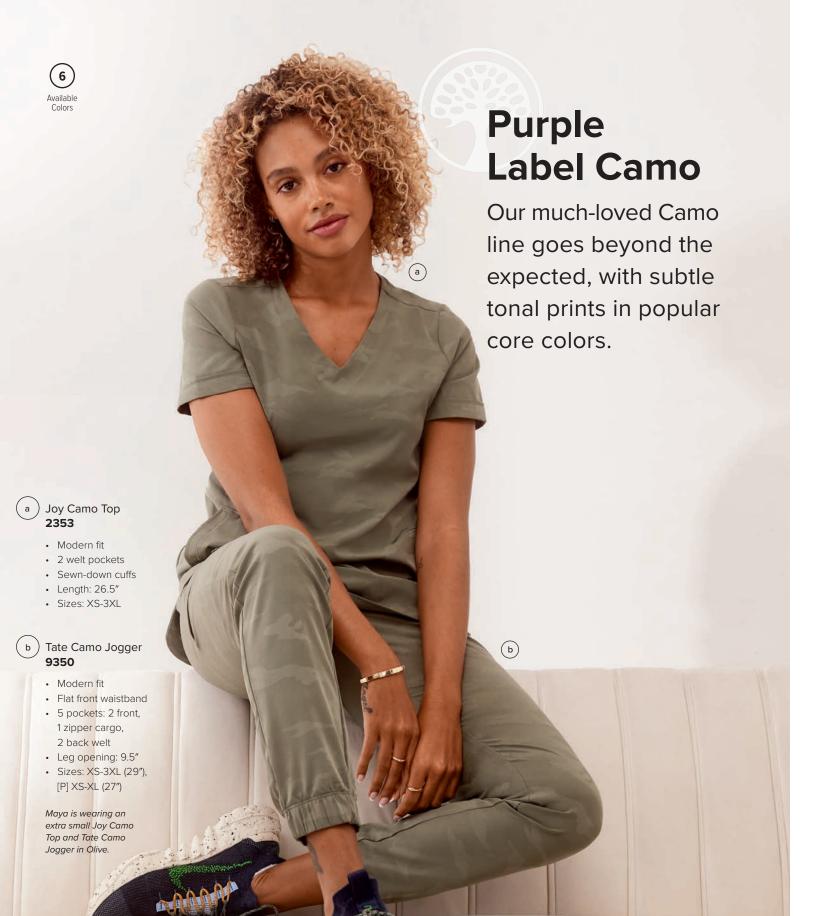

op in Ceil.













PROTECTED COLLECTION





HH Works puts guys in the spotlight, with all the style, comfort, fit, and function a man could want.

## Mason Top **2591**

- Modern fit
- 1 chest pocket
- Locker loop
- Length: 30"
- Sizes: XS-5XL

Danny is wearing a large Mason Top in Navy.

















59





























Purple Label offers an impressive array of men's fit styles, all crafted in soft, stretchy, easy-care fabric.



- Modern fit
- 2 pockets: in-seam chest pocket, pen/instrument sleeve pocket
- Length: 29.5"
- Sizes: XS-3XL



- Modern fit
- Drawstring can be tied on the outside or inside
- 6 pockets: 2 front, 1 welt cargo, 1 zipper cargo, 1 scissors pocket, 1 back
- Leg opening: 15"
- Sizes: XS-3XL (31.5"), [S] XS-XL (29.5"), [T] XS-XL (34")





3















The rugged look of camo, reimagined for the healthcare environment, gives these men's styles enduring appeal.

- a Drew Camo Jogger 9360
  - Modern fit
  - Elastic waistband with striped drawstring
  - 6 pockets: 2 front,
    1 zipper cargo, 1 media,
    2 back in-seam
  - · Leg opening: 10.5"
  - Sizes: XS-3XL (29")



- Modern fit
- 1 welt chest pocket
- Sewn-down cuffs
- Length: 29.5"
- Sizes: XS-3XL





























**77**