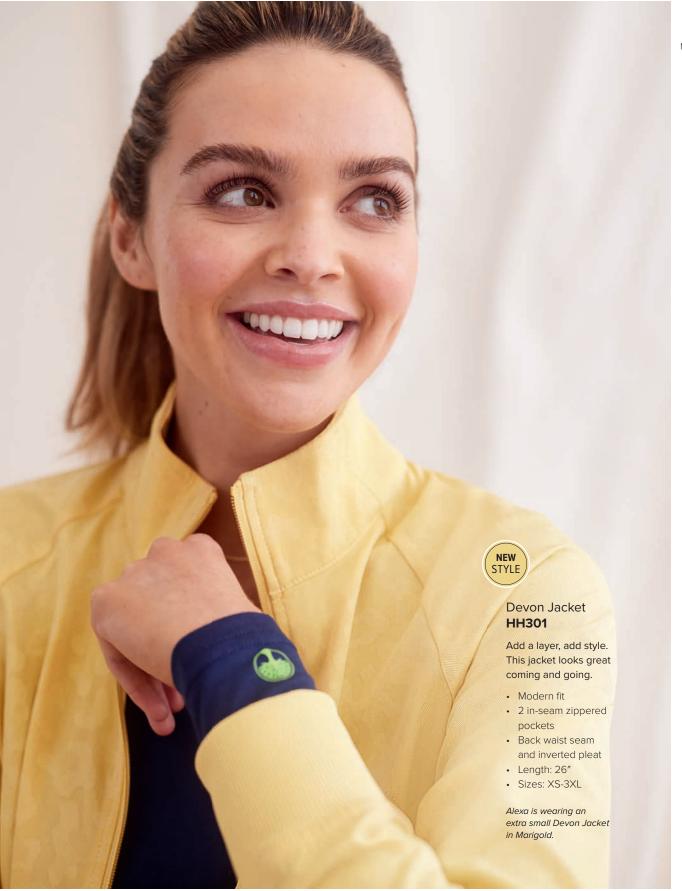

Each act of caring brings light to someone's darkness. Healing Hands is dedicated to healthcare pros, whose healing touch has the power to illuminate the world.















































































New leopard jacquard also comes in Pewter, Black, Navy, and Royal.











































Cyber Violet symbolizes
our circular approach and
our commitment to innovation,
incorporating recycled
plastic material into state-ofthe-art, ultra-premium
performance fabric.

























So many styles, fits, sizes, colors, and price points to help everyone suit up and shine.

















a. Nisha Pant 9152: Modern fit, 6 pockets: 2 front, 1 hidden mesh cell, 1 zipper cargo, 2 back welt Reflective pocket trim | Leg opening: 17" | Sizes XS-2XL (31"), [P] XS-XL (29"), [T] XS-XL (33") | Shown in Royal
b. Naya Jogger 9156\*: Modern fit | 6 pockets: 2 front, 1 cargo, 1 zipper cargo, 2 back | Full knit back Leg opening: 8.5" | Sizes XS-2XL (28.5"),