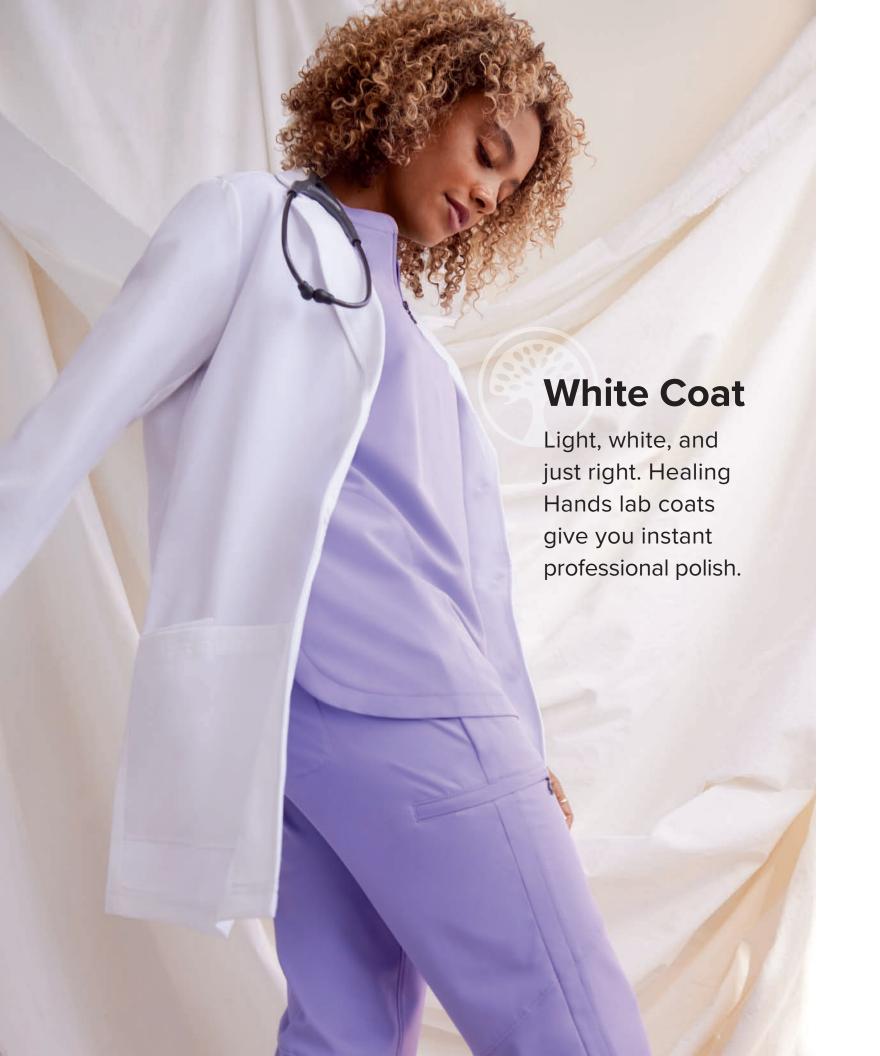

t, stretchy, easy-care fabric.



- Modern fit
- 2 pockets: in-seam chest pocket, pen/instrument sleeve pocket
- Length: 29.5"
- Sizes: XS-3XL



- Modern fit
- Drawstring can be tied on the outside or inside
- 6 pockets: 2 front, 1 welt cargo, 1 zipper cargo, 1 scissors pocket, 1 back
- Leg opening: 15"
- Sizes: XS-3XL (31.5"), [S] XS-XL (29.5"), [T] XS-XL (34")





3















The rugged look of camo, reimagined for the healthcare environment, gives these men's styles enduring appeal.

- a Drew Camo Jogger 9360
  - Modern fit
  - Elastic waistband with striped drawstring
  - 6 pockets: 2 front,
    1 zipper cargo, 1 media,
    2 back in-seam
  - · Leg opening: 10.5"
  - Sizes: XS-3XL (29")



- Modern fit
- 1 welt chest pocket
- Sewn-down cuffs
- Length: 29.5"
- Sizes: XS-3XL





























**77**