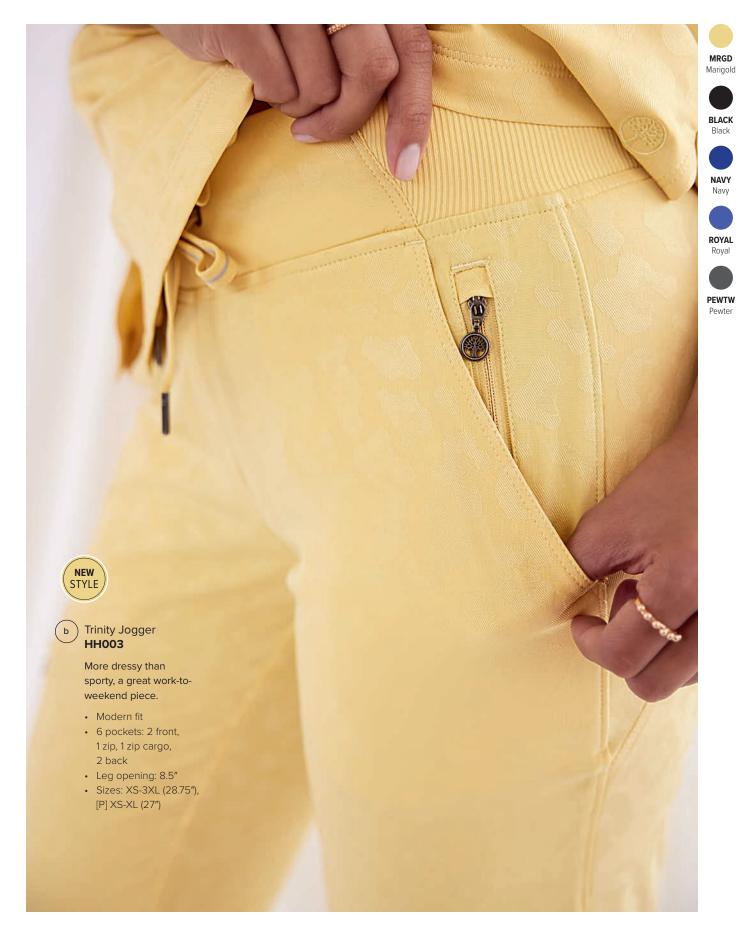

Each act of caring brings light to someone's darkness. Healing Hands is dedicated to healthcare pros, whose healing touch has the power to illuminate the world.

New leopard jacquard also comes in Pewter, Black, Navy, and Royal.