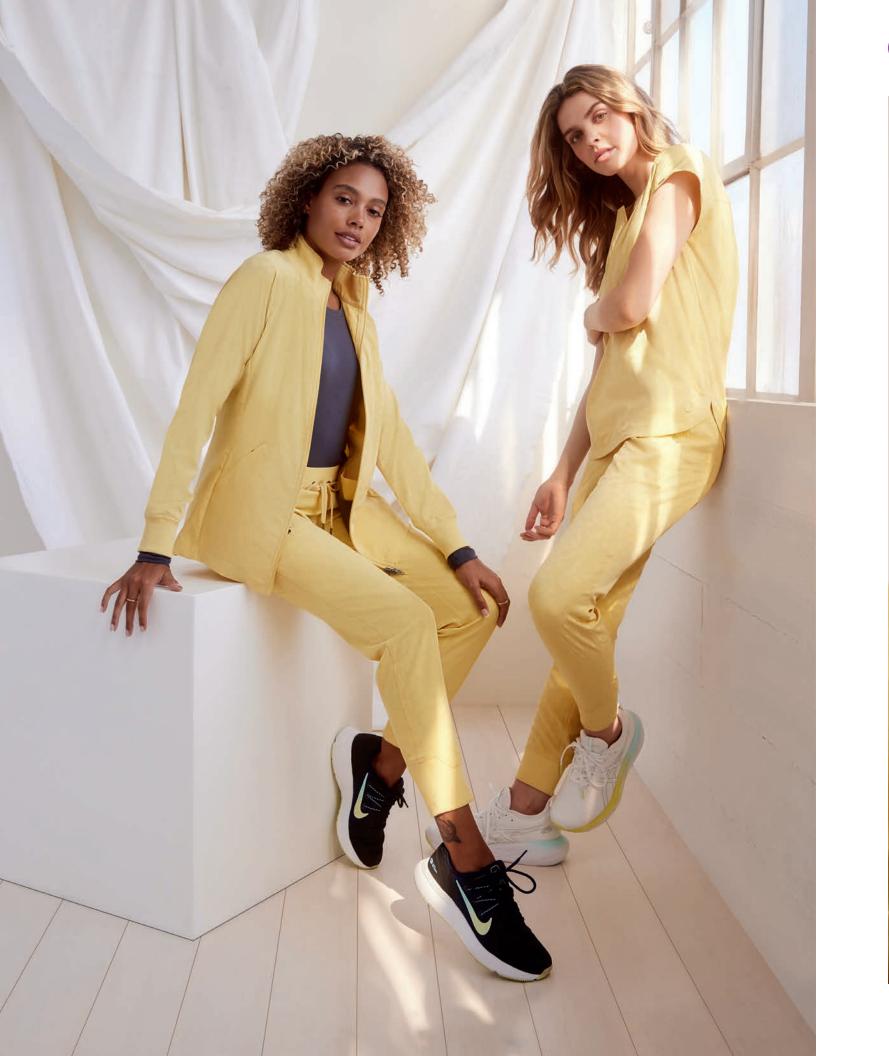

Each act of caring brings light to someone's darkness. Healing Hands is dedicated to healthcare pros, whose healing touch has the power to illuminate the world.















































































New leopard jacquard also comes in Pewter, Black, Navy, and Royal.











































Cyber Violet symbolizes
our circular approach and
our commitment to innovation,
incorporating recycled
plastic material into state-ofthe-art, ultra-premium
performance fabric.

























So many styles, fits, sizes, colors, and price points to help everyone suit up and shine.

















a. Nisha Pant 9152: Modern fit, 6 pockets: 2 front, 1 hidden mesh cell, 1 zipper cargo, 2 back welt Reflective pocket trim | Leg opening: 17" | Sizes XS-2XL (31"), [P] XS-XL (29"), [T] XS-XL (33") | Shown in Royal
b. Naya Jogger 9156\*: Modern fit | 6 pockets: 2 front, 1 cargo, 1 zipper cargo, 2 back | Full knit back Leg opening: 8.5" | Sizes XS-2XL (28.5"