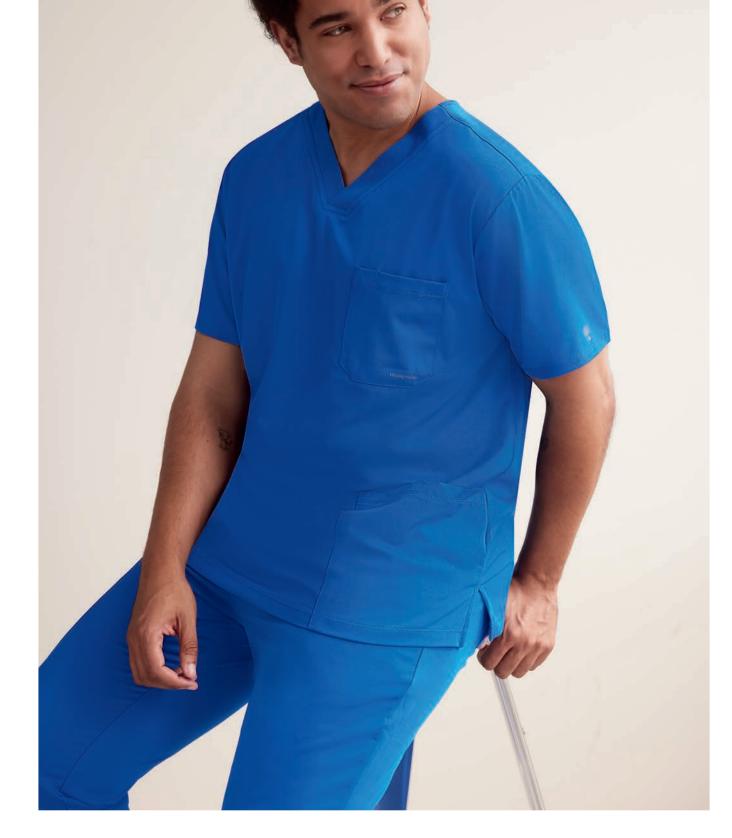

## Mason Top **2591**

- Modern fit
- 1 chest pocket
- Locker loop
- Length: 30"
- Sizes: XS-5XL

Danny is wearing a large Mason Top in Navy.

59

Purple Label offers an impressive array of men's fit styles, all crafted in soft, stretchy, easy-care fabric.