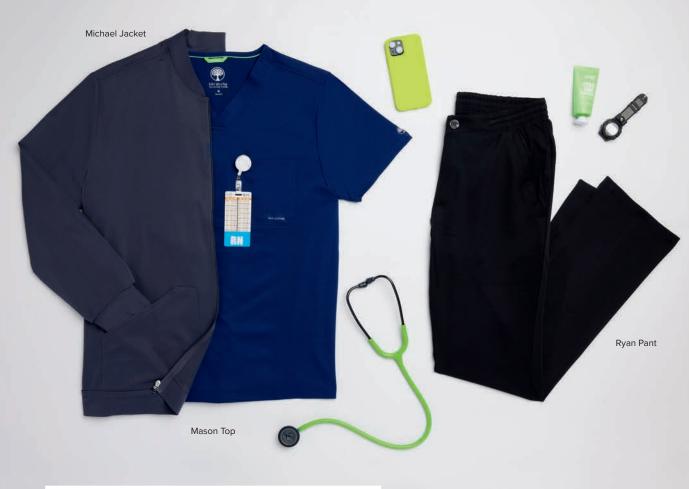

## Mason Top **2591**

- Modern fit
- 1 chest pocket
- Locker loop
- Length: 30"
- Sizes: XS-5XL

Danny is wearing a large Mason Top in Navy.

59

Purple Label offers an impressive array of men's fit styles, all crafted in soft, stretchy, easy-care fabric.