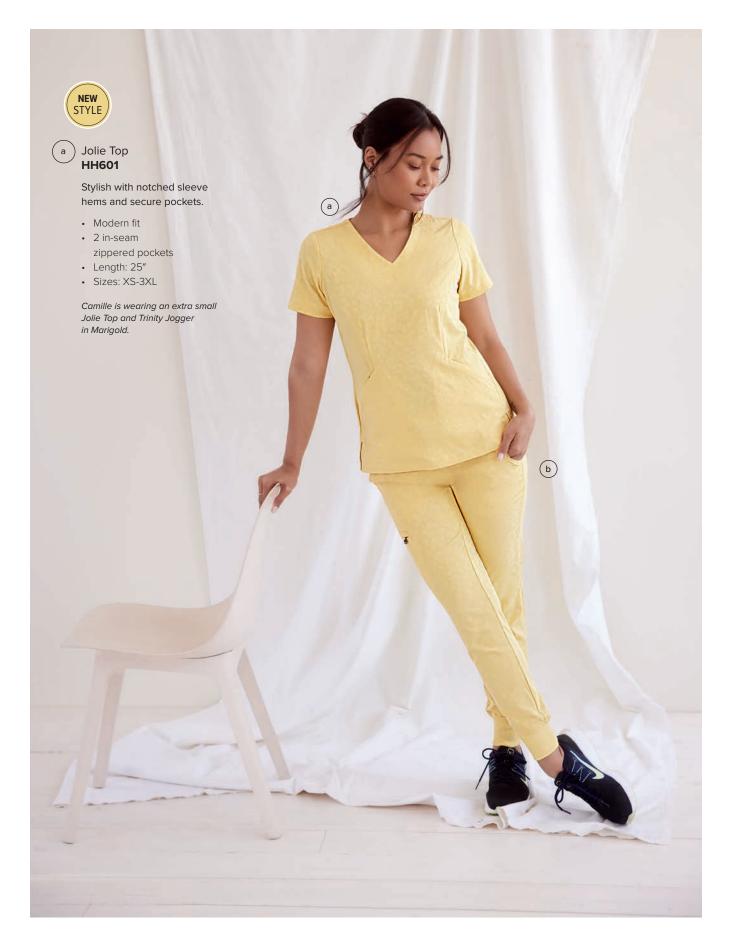

Each act of caring brings light to someone's darkness. Healing Hands is dedicated to healthcare pros, whose healing touch has the power to illuminate the world.

New leopard jacquard also comes in Pewter, Black, Navy, and Royal.