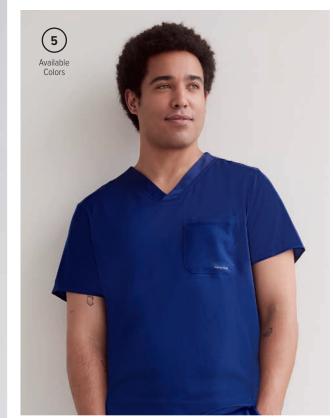

## Mason Top **2591**

- Modern fit
- 1 chest pocket
- Locker loop
- Length: 30"
- Sizes: XS-5XL

Danny is wearing a large Mason Top in Navy.

59

Purple Label offers an impressive array of men's fit styles, all crafted in soft, stretchy, easy-care fabric.