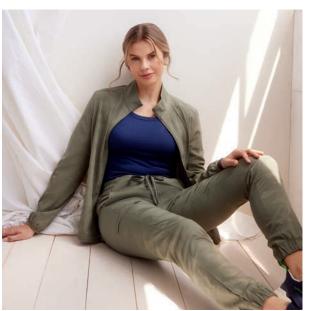

Each act of caring brings light to someone's darkness. Healing Hands is dedicated to healthcare pros, whose healing touch has the power to illuminate the world.















































































New leopard jacquard also comes in Pewter, Black, Navy, and Royal.











































Cyber Violet symbolizes
our circular approach and
our commitment to innovation,
incorporating recycled
plastic material into state-ofthe-art, ultra-premium
performance fabric.

























So many styles, fits, sizes, colors, and price points to help everyone suit up and shine.

















a. Nisha Pant 9152: Modern fit, 6 pockets: 2 front, 1 hidden mesh cell, 1 zipper cargo, 2 back welt Reflective pocket trim | Leg opening: 17" | Sizes XS-2XL (31"), [P] XS-XL (29"), [T] XS-XL (33") | Shown in Royal
b. Naya Jogger 9156\*: Modern fit | 6 pockets: 2 front, 1 cargo, 1 zipper cargo, 2 back | Full knit back Leg opening: 8.5" | Sizes XS-2XL (28.5"), [P] XS-XL (26.5"), [T] XS-XL (30.5") | Shown in Wine
c. Niko Pant 9157: Modern fit | 4 pockets: 2 front zipper with reflective trim, double cargo | Knit panels Leg opening: 12" | Sizes XS-2XL (30"), [P] XS-XL (28"), [T] XS-XL (32") | Shown in Ceil



























Kate is wearing an extra small Monica Top in Ceil.