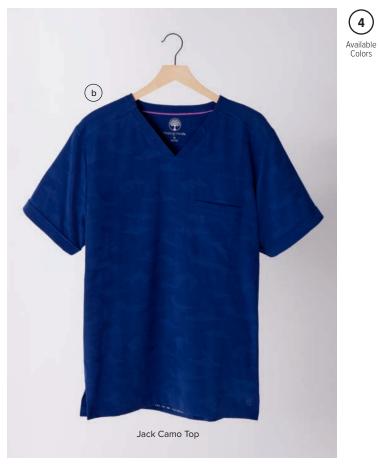

.













PROTECTED COLLECTION





HH Works puts guys in the spotlight, with all the style, comfort, fit, and function a man could want.

## Mason Top **2591**

- Modern fit
- 1 chest pocket
- Locker loop
- Length: 30"
- Sizes: XS-5XL

Danny is wearing a large Mason Top in Navy.

















59





























Purple Label offers an impressive array of men's fit styles, all crafted in soft, stretchy, easy-care fabric.



- Modern fit
- 2 pockets: in-seam chest pocket, pen/instrument sleeve pocket
- Length: 29.5"
- Sizes: XS-3XL



- Modern fit
- Drawstring can be tied on the outside or inside
- 6 pockets: 2 front, 1 welt cargo, 1 zipper cargo, 1 scissors pocket, 1 back
- Leg opening: 15"
- Sizes: XS-3XL (31.5"), [S] XS-XL (29.5"), [T] XS-XL (34")





3















The rugged look of camo, reimagined for the healthcare environment, gives these men's styles enduring appeal.

- a Drew Camo Jogger 9360
  - Modern fit
  - Elastic waistband with striped drawstring
  - 6 pockets: 2 front,
    1 zipper cargo, 1 media,
    2 back in-seam
  - · Leg opening: 10.5"
  - Sizes: XS-3XL (29")



- Modern fit
- 1 welt chest pocket
- Sewn-down cuffs
- Length: 29.5"
- Sizes: XS-3XL





























**77**