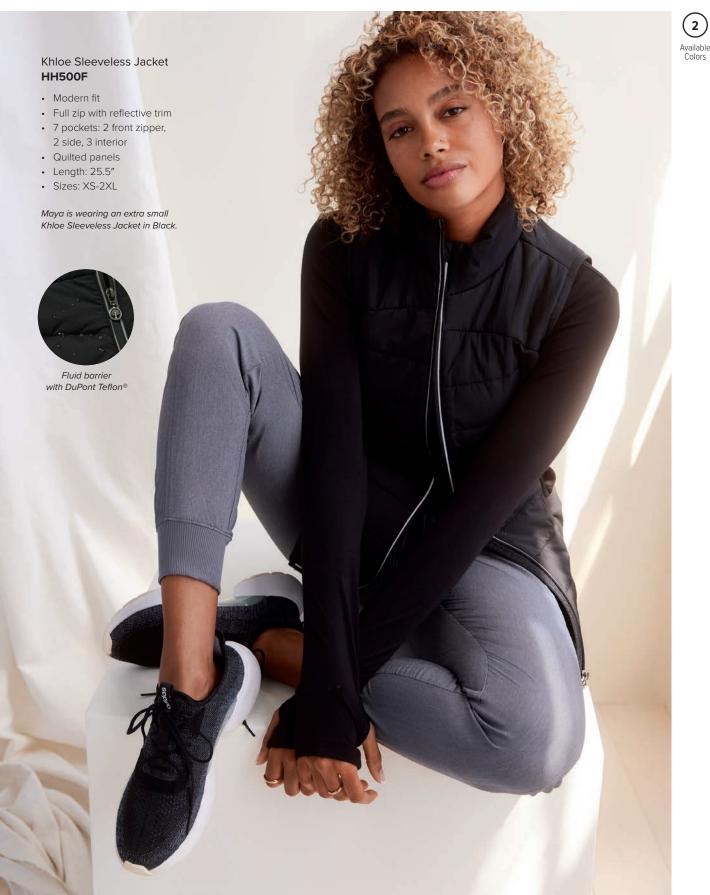

y-care fabric.



- Modern fit
- 2 pockets: in-seam chest pocket, pen/instrument sleeve pocket
- Length: 29.5"
- Sizes: XS-3XL



- Modern fit
- Drawstring can be tied on the outside or inside
- 6 pockets: 2 front, 1 welt cargo, 1 zipper cargo, 1 scissors pocket, 1 back
- Leg opening: 15"
- Sizes: XS-3XL (31.5"), [S] XS-XL (29.5"), [T] XS-XL (34")





3















The rugged look of camo, reimagined for the healthcare environment, gives these men's styles enduring appeal.

- a Drew Camo Jogger 9360
  - Modern fit
  - Elastic waistband with striped drawstring
  - 6 pockets: 2 front,
    1 zipper cargo, 1 media,
    2 back in-seam
  - · Leg opening: 10.5"
  - Sizes: XS-3XL (29")



- Modern fit
- 1 welt chest pocket
- Sewn-down cuffs
- Length: 29.5"
- Sizes: XS-3XL





























**77**